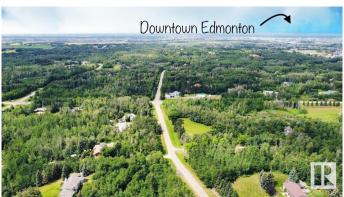

## \$999,900

0 Bedroom, 0.00 Bathroom, Rural on 6.84 Acres

Graham Heights, Rural Strathcona County, AB

DREAM LOCATION to build your DREAM HOME!!! This is the lot you've been waiting for 6.84 acres of raw land in the desirable subdivision of Graham Heights just 2 mins from Sherwood Park. Completely PRIVATE and TREED giving peace and tranquility PLUS all the conveniences of being close to town.