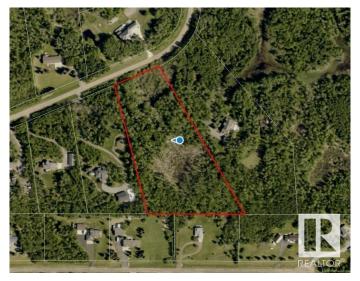

## \$999,900

0 Bedroom, 0.00 Bathroom, Rural on 6.84 Acres

Graham Heights, Rural Strathcona County, AB

DREAM LOCATION to build your DREAM HOME!!! This is the lot you've been waiting for 6.84 acres of raw land in the desirable subdivision of Graham Heights just 2 mins from Sherwood Park. Completely PRIVATE and TREED giving peace and tranquility PLUS all the conveniences of being close to town.

Exterior Features Private Setting, Treed Lot, See Remarks