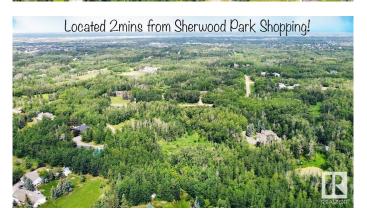

## \$999,900

0 Bedroom, 0.00 Bathroom, Rural on 6.84 Acres

Graham Heights, Rural Strathcona County, AB

DREAM LOCATION to build your DREAM HOME!!! This is the lot you've been waiting for 6.84 acres of raw land in the desirable subdivision of Graham Heights just 2 mins from Sherwood Park. Completely PRIVATE and TREED giving peace and tranquility PLUS all the conveniences of being close to town.