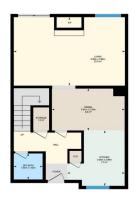

## \$210,000

3 Bedroom, 1.50 Bathroom, 1,150 sqft Condo / Townhouse on 0.00 Acres

Dunluce, Edmonton, AB

Attention first time home buyers and investors! This affordable & charming townhouse in North Edmonton is ready for you to call your own and features 3-bedrooms, 1.5-bathrooms with a partially finished with a large den. This is opportunity you've been waiting for. Step inside to find a bright and spacious living area with large windows that fill the space with natural light, a wood burning fire place and a deck off the living space to your private, fenced, west facing back yard. The functional kitchen/dining offers ample cabinetry, a pantry and enough space for a six setting table making meal prep and entertaining a breeze. Upstairs, you'll find three generous-sized bedrooms and a full bathroom.

#### Interior

Appliances Dishwasher-Built-In, Dryer, Refrigerator, Stove-Electric, Washer

Heating Forced Air-1, Natural Gas

Stories 2

Has Basement Yes

Basement Full, Partially Finished