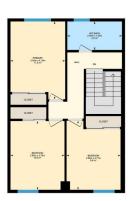

## \$210,000

3 Bedroom, 1.50 Bathroom, 1,150 sqft Condo / Townhouse on 0.00 Acres

Dunluce, Edmonton, AB

Attention first time home buyers and investors! This affordable & charming townhouse in North Edmonton is ready for you to call your own and features 3-bedrooms, 1.5-bathrooms with a partially finished with a large den. This is opportunity you've been waiting for. Step inside to find a bright and spacious living area with large windows that fill the space with natural light, a wood burning fire place and a deck off the living space to your private, fenced, west facing back yard. The functional kitchen/dining offers ample cabinetry, a pantry and enough space for a six setting table making meal prep and entertaining a breeze. Upstairs, you'll find three generous-sized bedrooms and a full bathroom.