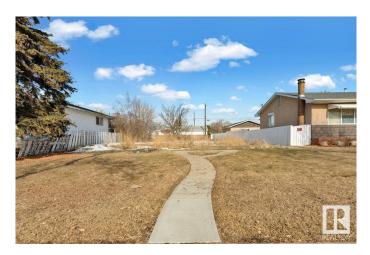

#### \$279,900

0 Bedroom, 0.00 Bathroom, Single Family on 0.00 Acres

Lauderdale, Edmonton, AB

Attention Builders & Investors! Affordable 51 feet X 133 feet Small-Scale Residential (RS) Lot in Lauderdale – fully cleared and ready for development, No demolition or asbestos abatement costs to worry about. This south-facing, versatile lot offers exceptional investment potential. You can construct a 4-plex with 4 basement suites (8 units total) to maximize revenue. Alternatively, you can subdivide the lot and build two skinny infill homes with basement suites or a side-by-side duplex with two basement suitesâ€"ideal for the CMHC MLI Select Program. Plans for the 4-plex (with 4 basement suites) design are available from the seller. The lot is located directly across from a Kindergarten to Grade 12 École PÃ<sup>"</sup>re-Lacombe School. Within walking distance of Grand Trunk Fitness & Leisure Centre, sports fields, Rosslyn Spray Park, and Al Rashid Mosque. Convenient access to public transportation, Yellowhead Trail, and 97 Street. Don't miss this exceptional development opportunityâ€"act now!

Lot Description 51' x 133'