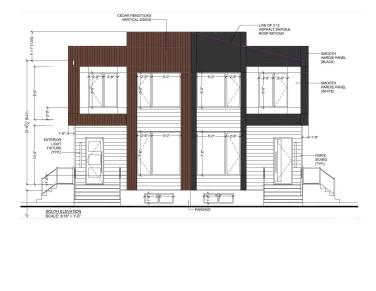

#### \$279,900

0 Bedroom, 0.00 Bathroom, Single Family on 0.00 Acres

Lauderdale, Edmonton, AB

Attention Builders & Investors! Affordable 51 feet X 133 feet Small-Scale Residential (RS) Lot in Lauderdale – fully cleared and ready for development, No demolition or asbestos abatement costs to worry about. This south-facing, versatile lot offers exceptional investment potential. You can construct a 4-plex with 4 basement suites (8 units total) to maximize revenue. Alternatively, you can subdivide the lot and build two skinny infill homes with basement suites or a side-by-side duplex with two basement suitesâ€"ideal for the CMHC MLI Select Program. Plans for the 4-plex (with 4 basement suites) design are available from the seller. The lot is located directly across from a Kindergarten to Grade 12 École PÃ<sup>"</sup>re-Lacombe School. Within walking distance of Grand Trunk Fitness & Leisure Centre, sports fields, Rosslyn Spray Park, and Al Rashid Mosque. Convenient access to public transportation, Yellowhead Trail, and 97 Street. Don't miss this exceptional development opportunityâ€"act now!