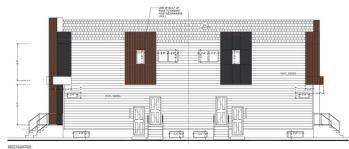

#### \$279,900

0 Bedroom, 0.00 Bathroom, Single Family on 0.00 Acres

Lauderdale, Edmonton, AB

Attention Builders & Investors! Affordable 51 feet X 133 feet Small-Scale Residential (RS) Lot in Lauderdale – fully cleared and ready for development, No demolition or asbestos abatement costs to worry about. This south-facing, versatile lot offers exceptional investment potential. You can construct a 4-plex with 4 basement suites (8 units total) to maximize revenue. Alternatively, you can subdivide the lot and build two skinny infill homes with basement suites or a side-by-side duplex with two basement suitesâ€"ideal for the CMHC MLI Select Program. Plans for the 4-plex (with 4 basement suites) design are available from the seller. The lot is located directly across from a Kindergarten to Grade 12 École PÃ<sup>"</sup>re-Lacombe School. Within walking distance of Grand Trunk Fitness & Leisure Centre, sports fields, Rosslyn Spray Park, and Al Rashid Mosque. Convenient access to public transportation, Yellowhead Trail, and 97 Street. Don't miss this exceptional development opportunityâ€"act now!