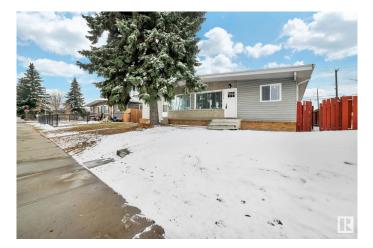

## \$795,000 - 7608/7610 75 Street, Edmonton

MLS® #E4425356

## \$795,000

9 Bedroom, 3.00 Bathroom, 2,002 sqft Single Family on 0.00 Acres

King Edward Park, Edmonton, AB

Step into this fourplex of modern opulence, where every detail has been meticulously crafted to offer an unparalleled living experience across 3 of the 4 finished floors. From the grand foyer on the main floor to the sleek, contemporary design that flows seamlessly throughout, this property radiates sophistication. Every corner of this home invites an abundance of natural light. Each of the 3 kitchens and bathrooms serve as a true testament to luxury, showcasing high-end finishes and thoughtful design. The three chef-inspired kitchens are equipped with state-of-the-art stainless steel appliances. Investors will appreciate the unique opportunity to move in or generate immediate rental income. Both sides of the property showcase new windows, plumbing and electrical upgrades ensuring peace of mind and modern convenience. King Edward is a highly sought-after community. Only 15 minutes to either Downtown or the University of Alberta and only a couple minutes to The Sherwood Park Freeway & Wayne Gretzky Drive.