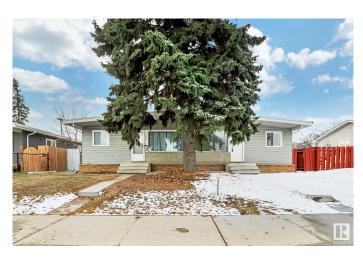

## \$795,000 - 7608/7610 75 Street, Edmonton

MLS® #E4425356

## \$795,000

9 Bedroom, 3.00 Bathroom, 2,002 sqft Single Family on 0.00 Acres

King Edward Park, Edmonton, AB

Step into this fourplex of modern opulence, where every detail has been meticulously crafted to offer an unparalleled living experience across 3 of the 4 finished floors. From the grand foyer on the main floor to the sleek, contemporary design that flows seamlessly throughout, this property radiates sophistication. Every corner of this home invites an abundance of natural light. Each of the 3 kitchens and bathrooms serve as a true testament to luxury, showcasing high-end finishes and thoughtful design. The three chef-inspired kitchens are equipped with state-of-the-art stainless steel appliances. Investors will appreciate the unique opportunity to move in or generate immediate rental income. Both sides of the property showcase new windows, plumbing and electrical upgrades ensuring peace of mind and modern convenience. King Edward is a highly sought-after community. Only 15 minutes to either Downtown or the University of Alberta and only a couple minutes to The Sherwood Park Freeway & Wayne Gretzky Drive.