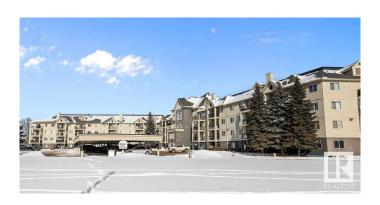

#### \$135,000

1 Bedroom, 1.00 Bathroom, 767 sqft Condo / Townhouse on 0.00 Acres

Canon Ridge, Edmonton, AB

Top-floor unit with only one neighbor and a stairwell on the other side. Enjoy city skyline views from the balcony and 4th-floor lobby. This 18+ building allows two cats or one dog (up to 15 inches tall). Spacious, open-concept layout with air conditioning and a built-in electric fireplace. Includes in-suite laundry, ample storage, and a titled underground parking stall with a storage cage. Amenities: Social room with BBQ patio, library, TV, pool table, and shuffleboard. Condo fees cover water, sewer, and heat. Steps from the river valley, Kennedale Ravine, and Hermitage Park's dog park.

## **Community Information**

Address 401 592 Hooke Road

Area Edmonton
Subdivision Canon Ridge
City Edmonton

County ALBERTA

Province AB

Postal Code T5A 5H2