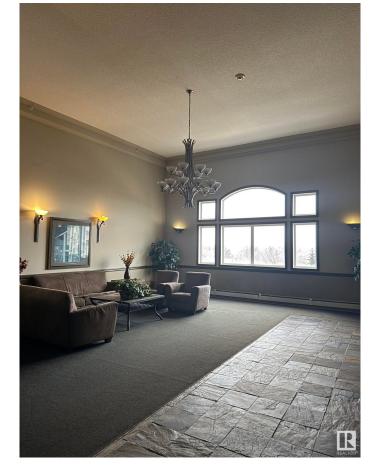

#### \$135,000

1 Bedroom, 1.00 Bathroom, 767 sqft Condo / Townhouse on 0.00 Acres

Canon Ridge, Edmonton, AB

Top-floor unit with only one neighbor and a stairwell on the other side. Enjoy city skyline views from the balcony and 4th-floor lobby. This 18+ building allows two cats or one dog (up to 15 inches tall). Spacious, open-concept layout with air conditioning and a built-in electric fireplace. Includes in-suite laundry, ample storage, and a titled underground parking stall with a storage cage. Amenities: Social room with BBQ patio, library, TV, pool table, and shuffleboard. Condo fees cover water, sewer, and heat. Steps from the river valley, Kennedale Ravine, and Hermitage Park's dog park.

## **Amenities**

Amenities See Remarks

Parking Heated, Underground