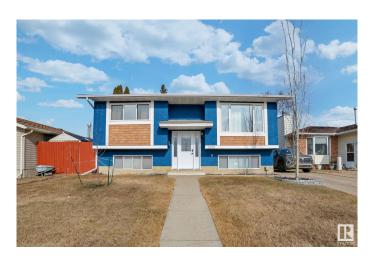

# \$395,000 - 2408 133 Ave, Edmonton

MLS® #E4425361

# \$395,000

4 Bedroom, 2.00 Bathroom, 904 sqft Single Family on 0.00 Acres

Kernohan, Edmonton, AB

This well maintained Bi-Level has two generous sized bedrooms on the main floor. living room with spacious kitchen for hosting family meals. Fully developed basement has a second kitchen and living room with 2 bedrooms. This property has a beautiful backyard with apple trees, raspberry and strawberry bushes (a gardener's dream!) and perfect for your summer BBQ gatherings. Quiet and family friendly community with easy access to the Yellowhead, Anthony as well as River Valley for your family strolls with your dog. Upgrades include Hot Water Tank (2022), Windows and front door (2023), Exterior and interior paint (2023) as well as basement floorings (2023).

Sub-Type Detached Single Family

Style Bi-Level Status Active

## **Exterior**

Exterior Wood, Stucco

Exterior Features Landscaped, No Back Lane, Playground Nearby, Schools, Shopping

Nearby

Roof Asphalt Shingles
Construction Wood, Stucco

Foundation Concrete Perimeter