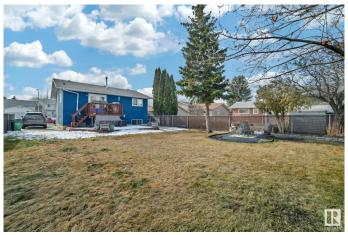

# \$395,000

4 Bedroom, 2.00 Bathroom, 904 sqft Single Family on 0.00 Acres

Kernohan, Edmonton, AB

This well maintained Bi-Level has two generous sized bedrooms on the main floor. living room with spacious kitchen for hosting family meals. Fully developed basement has a second kitchen and living room with 2 bedrooms. This property has a beautiful backyard with apple trees, raspberry and strawberry bushes (a gardener's dream!) and perfect for your summer BBQ gatherings. Quiet and family friendly community with easy access to the Yellowhead, Anthony as well as River Valley for your family strolls with your dog. Upgrades include Hot Water Tank (2022), Windows and front door (2023), Exterior and interior paint (2023) as well as basement floorings (2023).

# **Amenities**

Amenities On Street Parking, No Smoking Home, Patio

Parking Spaces 3

Parking Parking Pad Cement/Paved

## **Exterior**

Exterior Wood, Stucco

Exterior Features Landscaped, No Back Lane, Playground Nearby, Schools, Shopping

Nearby

Roof Asphalt Shingles
Construction Wood, Stucco

Foundation Concrete Perimeter