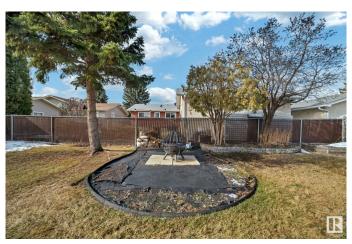

# \$395,000

4 Bedroom, 2.00 Bathroom, 904 sqft Single Family on 0.00 Acres

Kernohan, Edmonton, AB

This well maintained Bi-Level has two generous sized bedrooms on the main floor. living room with spacious kitchen for hosting family meals. Fully developed basement has a second kitchen and living room with 2 bedrooms. This property has a beautiful backyard with apple trees, raspberry and strawberry bushes (a gardener's dream!) and perfect for your summer BBQ gatherings. Quiet and family friendly community with easy access to the Yellowhead, Anthony as well as River Valley for your family strolls with your dog. Upgrades include Hot Water Tank (2022), Windows and front door (2023), Exterior and interior paint (2023) as well as basement floorings (2023).

# **Amenities**

Amenities On Street Parking, No Smoking Home, Patio

Parking Spaces 3

Parking Parking Pad Cement/Paved

## **Exterior**

Exterior Wood, Stucco

Exterior Features Landscaped, No Back Lane, Playground Nearby, Schools, Shopping

Nearby

Roof Asphalt Shingles
Construction Wood, Stucco

Foundation Concrete Perimeter