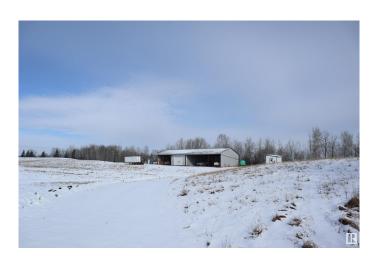

#### \$949,000

0 Bedroom, 0.00 Bathroom, Rural on 158.00 Acres

None, Rural Leduc County, AB

158 Acres Zoned (NSRV) North
Saskatchewan River Valley. Fully Developed
30'x46' insulated shop powered by a generator
for lights and propane for heat. Open Faced
Shelters on either side of the shop. It is
Estimated that an inventory of 220,000+/- tons
of gravel is under ground. Some farmland as
well. Alta Link Revenue of \$3000+/- per year.
Located at Range Road 31 and Twp Road
512A.