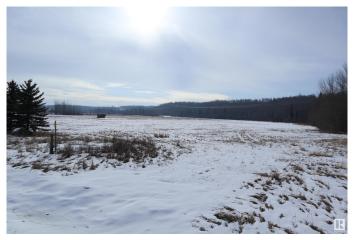

#### \$949,000

0 Bedroom, 0.00 Bathroom, Rural on 158.00 Acres

None, Rural Leduc County, AB

158 Acres Zoned (NSRV) North
Saskatchewan River Valley. Fully Developed
30'x46' insulated shop powered by a generator
for lights and propane for heat. Open Faced
Shelters on either side of the shop. It is
Estimated that an inventory of 220,000+/- tons
of gravel is under ground. Some farmland as
well. Alta Link Revenue of \$3000+/- per year.
Located at Range Road 31 and Twp Road
512A.

### **Exterior**

Exterior Features Private Setting, Treed Lot, See Remarks