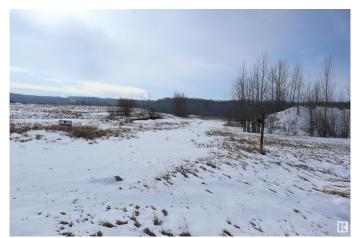

#### \$949,000

0 Bedroom, 0.00 Bathroom, Rural on 158.00 Acres

None, Rural Leduc County, AB

158 Acres Zoned (NSRV) North
Saskatchewan River Valley. Fully Developed
30'x46' insulated shop powered by a generator
for lights and propane for heat. Open Faced
Shelters on either side of the shop. It is
Estimated that an inventory of 220,000+/- tons
of gravel is under ground. Some farmland as
well. Alta Link Revenue of \$3000+/- per year.
Located at Range Road 31 and Twp Road
512A.

### **Exterior**

Exterior Features Private Setting, Treed Lot, See Remarks