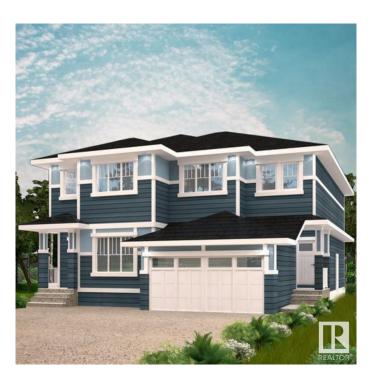

#### \$489,900

3 Bedroom, 2.50 Bathroom, 1,479 sqft Single Family on 0.00 Acres

Alces, Edmonton, AB

Surrounded by natural beauty, Alces has endless paved walking trails, community park spaces and is close to countless amenities. Perfect for modern living and outdoor lovers. With over 1470 square feet of open concept living space, the Soho-D from Akash Homes is built with your growing family in mind. This duplex home features 3 bedrooms, 2.5 bathrooms and chrome faucets throughout. Enjoy extra living space on the main floor with the laundry room and full sink on the second floor. The 9-foot ceilings on main floor and quartz countertops throughout blends style and functionality for your family to build endless memories. PLUS a single oversized attached garage & \$5000 BRICK CREDIT! PICTURES ARE OF SHOWHOME; ACTUAL HOME, PLANS, FIXTURES, AND FINISES MAY VARY & SUBJECT TO AVAILABILITY/CHANGES!

## **Essential Information**

MLS® # E4425447 Price \$489,900

Bedrooms 3
Bathrooms 2.50

Full Baths 2 Half Baths 1

Square Footage 1,479
Acres 0.00
Year Built 2025

Type Single Family
Sub-Type Half Duplex
Style 2 Storey
Status Active

## **Exterior**

Exterior Wood, Vinyl
Exterior Features See Remarks

Roof Asphalt Shingles

Construction Wood, Vinyl

Foundation Concrete Perimeter