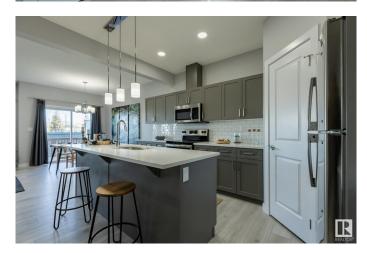

#### \$489,900

3 Bedroom, 2.50 Bathroom, 1,479 sqft Single Family on 0.00 Acres

Alces, Edmonton, AB

Surrounded by natural beauty, Alces has endless paved walking trails, community park spaces and is close to countless amenities. Perfect for modern living and outdoor lovers. With over 1470 square feet of open concept living space, the Soho-D from Akash Homes is built with your growing family in mind. This duplex home features 3 bedrooms, 2.5 bathrooms and chrome faucets throughout. Enjoy extra living space on the main floor with the laundry room and full sink on the second floor. The 9-foot ceilings on main floor and quartz countertops throughout blends style and functionality for your family to build endless memories. PLUS a single oversized attached garage & \$5000 BRICK CREDIT! PICTURES ARE OF SHOWHOME; ACTUAL HOME, PLANS, FIXTURES, AND FINISES MAY VARY & SUBJECT TO AVAILABILITY/CHANGES!

#### Interior

Interior Features ensuite bathroom

Appliances None

Heating Forced Air-1, Natural Gas

Stories 2

Has Basement Yes

Basement Full, Unfinished