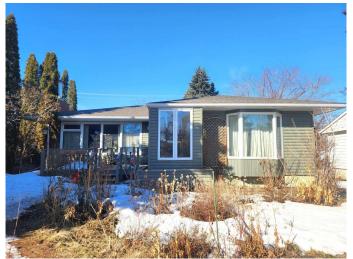

## \$599.900

3 Bedroom, 2.00 Bathroom, 1,379 sqft Single Family on 0.00 Acres

Belgravia, Edmonton, AB

Incredible Opportunity! This 1,378 sq.ft bungalow is set on a spacious 60 ft x 101 ft (6012 sq.ft - 558 mÂ2) lot in the desirable Belgravia neighborhood. With great potential for first-time buyers, growing families, builders, and investors, this home offers plenty of possibilities. The bright and open main floor is flooded with natural light and features 3 bedrooms, a 3-piece bathroom, kitchen, and hardwood flooring throughout. The fully finished basement, accessible via a separate entrance, includes a kitchen, den, 3-piece bathroom, and a large recreation room. Recent updates include newer windows, roof, and furnace. Conveniently located within walking distance to U of A, hospital, schools, and LRT system, and just blocks from the river valley and an extensive trail network.