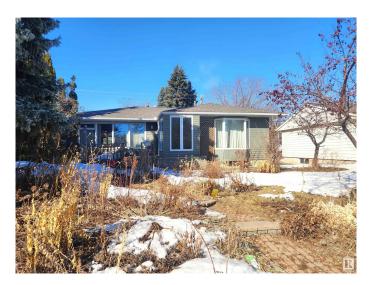

## \$599.900

3 Bedroom, 2.00 Bathroom, 1,379 sqft Single Family on 0.00 Acres

Belgravia, Edmonton, AB

Incredible Opportunity! This 1,378 sq.ft bungalow is set on a spacious 60 ft x 101 ft (6012 sq.ft - 558 mÂ2) lot in the desirable Belgravia neighborhood. With great potential for first-time buyers, growing families, builders, and investors, this home offers plenty of possibilities. The bright and open main floor is flooded with natural light and features 3 bedrooms, a 3-piece bathroom, kitchen, and hardwood flooring throughout. The fully finished basement, accessible via a separate entrance, includes a kitchen, den, 3-piece bathroom, and a large recreation room. Recent updates include newer windows, roof, and furnace. Conveniently located within walking distance to U of A, hospital, schools, and LRT system, and just blocks from the river valley and an extensive trail network.

#### **Essential Information**

MLS® # E4425666 Price \$599,900

Bedrooms 3

Bathrooms 2.00

Full Baths 2

Square Footage 1,379

Acres 0.00

Year Built 1953