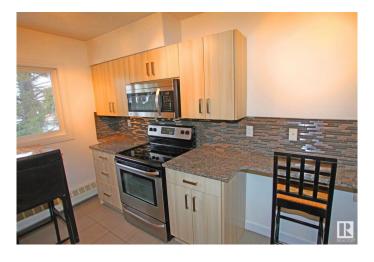

### \$131,999

1 Bedroom, 1.00 Bathroom, 646 sqft Condo / Townhouse on 0.00 Acres

Strathcona, Edmonton, AB

This fully renovated top-floor condo offers a modern, open-concept living space with one bedroom and one bathroom, perfect for those seeking both style and convenience. The sleek, contemporary finishes create a fresh, welcoming atmosphere throughout the unit, and the large windows allow natural light to fill the space. Enjoy the added convenience of ensuite laundry. Nestled between Edmonton's picturesque River Valley and the lively, bustling Whyte Avenue, this condo offers the best of both worldsâ€"peaceful outdoor trails and vibrant city living. Don't miss your chance to own a beautifully updated home in one of the most desirable locations in the city!