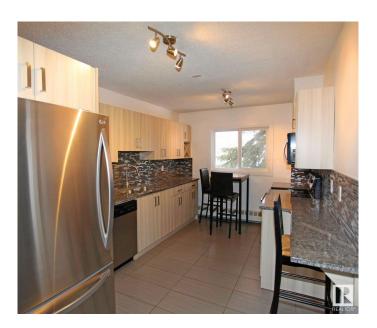

### \$131,999

1 Bedroom, 1.00 Bathroom, 646 sqft Condo / Townhouse on 0.00 Acres

Strathcona, Edmonton, AB

This fully renovated top-floor condo offers a modern, open-concept living space with one bedroom and one bathroom, perfect for those seeking both style and convenience. The sleek, contemporary finishes create a fresh, welcoming atmosphere throughout the unit, and the large windows allow natural light to fill the space. Enjoy the added convenience of ensuite laundry. Nestled between Edmonton's picturesque River Valley and the lively, bustling Whyte Avenue, this condo offers the best of both worldsâ€"peaceful outdoor trails and vibrant city living. Don't miss your chance to own a beautifully updated home in one of the most desirable locations in the city!