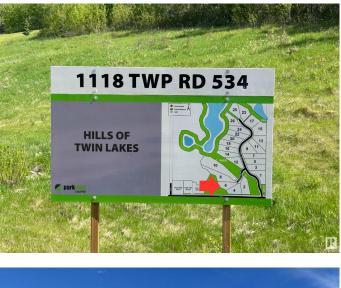

#### \$224,900

0 Bedroom, 0.00 Bathroom, Rural on 2.03 Acres

Hills Of Twin Lakes, Rural Parkland County, AB

Come see this beautiful Hills of Twin Lakes lot measuring 2.03 acres for yourself! This is your chance to build your dream home and experience the joy of country living just a mere 10 minutes away from Stony Plain. The lot offers endless possibilities to design and create a perfect oasis. Imagine waking up to picturesque views, surrounded by nature's serenity while still being conveniently close to the amenities of Stony Plain. Don't miss out on this incredible opportunity to turn your dream into a reality. Act fast and secure your piece of paradise today!

## **Community Information**

| Address     | 6 1118 Twp Rd 534     |
|-------------|-----------------------|
| Area        | Rural Parkland County |
| Subdivision | Hills Of Twin Lakes   |

| City        | Rural Parkland County |
|-------------|-----------------------|
| County      | ALBERTA               |
| Province    | AB                    |
| Postal Code | T7Y 0B6               |