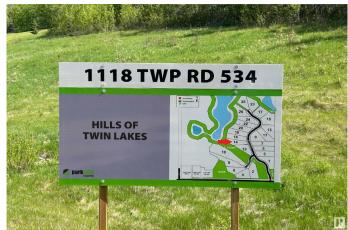

## **Community Information**

Address 14 1118 Twp Rd 534

Area Rural Parkland County

Subdivision Hills Of Twin Lakes

City Rural Parkland County

County ALBERTA

Province AB

Postal Code T7Y 0B6