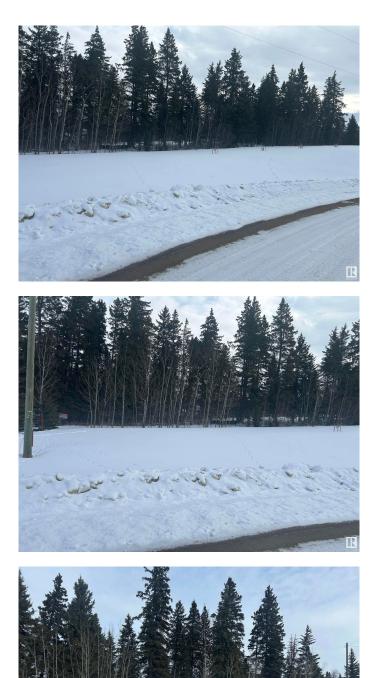

#### \$264,000

0 Bedroom, 0.00 Bathroom, Rural on 2.05 Acres

The Views at Willow Peak, Rural Parkland County, AB

Watch the sun set from your beautifully treed 2.05 Acres, located in the modern subdivision of "The Views at Willow Peak". This newer subdivision is nicely treed with rolling hills. This is a large corner lot with some building area cleared, elevated front entrance, with a gently sloping grade to the rear of the property. The subdivision is fully paved, with a gravel entrance road into the property. Gas and Power to property line. Surrounded by large mature Spruce and Mountain Ash. Access to both Hwy 16 and 16a very close. Located near RR15 Beach Corner store/gas station. Septic and cistern required for any building (no water well). Designated CR - Country Residential. Lots of room for a large home, large shop, and driveway. restricted covenants on the property – fencing, house size, no drilling for a well.

## Exterior

Exterior Features Backs Onto Park/Trees, Corner Lot, Private Setting, Rolling Land, Treed Lot