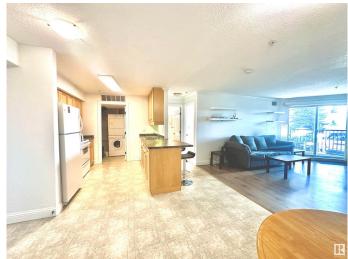

#### \$212,000

2 Bedroom, 2.00 Bathroom, 958 sqft Condo / Townhouse on 0.00 Acres

Pembina, Edmonton, AB

Welcome home to this spacious 2 bedroom two bath condo in well maintained Palisades! This suite abode comes with TWO titled stalls, one is underground in your HEATED PARKADE, close to the exit, and the other is surface, with shopping and many amenities nearby all this home needs is YOU! Check out the builder style floorplans in the photos!

## Interior

Interior Features ensuite bathroom

Appliances Air Conditioning-Central, Dishwasher-Built-In, Dryer, Oven-Microwave,

Refrigerator, Stove-Countertop Electric, Washer, Window Coverings

Heating Forced Air-1, Natural Gas