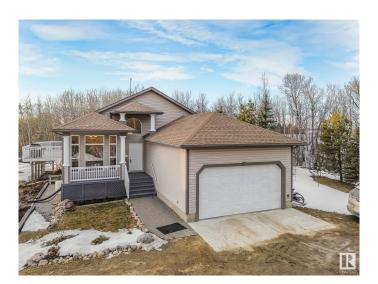

# \$827,500 - 50240 Rge Rd 225, Rural Leduc County

MLS® #E4425872

### \$827,500

4 Bedroom, 3.00 Bathroom, 1,611 sqft Rural on 4.94 Acres

None, Rural Leduc County, AB

Welcome to this beautiful 4-bedroom, 3-bathroom hillside bungalow, built by Homexx in 2006, offering 1610.97 sq/ft of thoughtfully designed living space. Located on 4.94 acres in Leduc County, this home features an open concept layout with vaulted ceilings, oak cabinets, and matching trim throughout the home. Enjoy the peaceful ambiance with your very own fish pond and the convenience of a 3500-gallon cistern. New quartz countertops in kitchen and bathroom. The fully finished walkout basement boasts a huge family room, ideal for relaxation or entertaining. This property also includes both a double attached garage and a double detached garage for all your storage needs. Just 18 minutes from the Anthony Henday, you'II enjoy the perfect blend of privacy and accessibility. This stunning property could be yours!

## **Essential Information**

MLS® # E4425872

Price \$827,500

Bedrooms 4

Bathrooms 3.00

Full Baths 3

Square Footage 1,611

Acres 4.94

Year Built 2006 Type Rural

Sub-Type Detached Single Family

Style Hillside Bungalow

Status Active

#### **Exterior**

Exterior Wood

Exterior Features Fruit Trees/Shrubs, Hillside, Stream/Pond, Treed Lot

Construction Wood

Foundation Concrete Perimeter