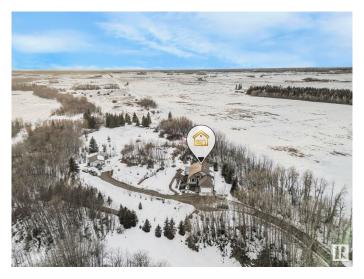

### \$827,500

4 Bedroom, 3.00 Bathroom, 1,611 sqft Rural on 4.94 Acres

None, Rural Leduc County, AB

Welcome to this beautiful 4-bedroom, 3-bathroom hillside bungalow, built by Homexx in 2006, offering 1610.97 sq/ft of thoughtfully designed living space. Located on 4.94 acres in Leduc County, this home features an open concept layout with vaulted ceilings, oak cabinets, and matching trim throughout the home. Enjoy the peaceful ambiance with your very own fish pond and the convenience of a 3500-gallon cistern. New quartz countertops in kitchen and bathroom. The fully finished walkout basement boasts a huge family room, ideal for relaxation or entertaining. This property also includes both a double attached garage and a double detached garage for all your storage needs. Just 18 minutes from the Anthony Henday, you'II enjoy the perfect blend of privacy and accessibility. This stunning property could be yours!

#### **Exterior**

Exterior Wood

Exterior Features Fruit Trees/Shrubs, Hillside, Stream/Pond, Treed Lot

Construction Wood

Foundation Concrete Perimeter