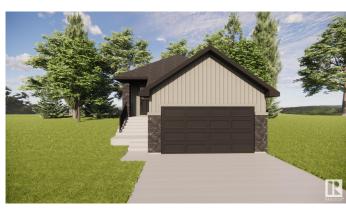

#### \$599,900

1 Bedroom, 1.50 Bathroom, 1,235 sqft Single Family on 0.00 Acres

Morinville, Morinville, AB

Built by ATTESA Homes, this 1,235 sq. ft. bungalow in Westwinds, Morinville offers a perfect blend of modern style and functionality. Located on a pie-shaped lot, this home is just steps from St. Kateri Tekakwitha Academy, providing convenience for families. The open-concept main floor is designed for comfortable living with ample storage and a spacious layout. The primary suite features a double vanity ensuite, adding a touch of luxury. A double-attached garage provides plenty of room for parking and storage. Thoughtfully designed and well-located, this home is ideal for those seeking quality craftsmanship and easy living. Photos and renderings are for illustration purposes only and may not reflect the final design.