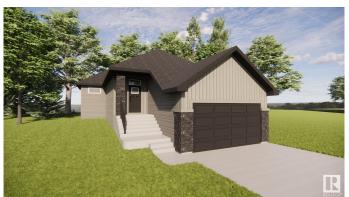

#### \$599,900

1 Bedroom, 1.50 Bathroom, 1,235 sqft Single Family on 0.00 Acres

Morinville, Morinville, AB

Built by ATTESA Homes, this 1,235 sq. ft. bungalow in Westwinds, Morinville offers a perfect blend of modern style and functionality. Located on a pie-shaped lot, this home is just steps from St. Kateri Tekakwitha Academy, providing convenience for families. The open-concept main floor is designed for comfortable living with ample storage and a spacious layout. The primary suite features a double vanity ensuite, adding a touch of luxury. A double-attached garage provides plenty of room for parking and storage. Thoughtfully designed and well-located, this home is ideal for those seeking quality craftsmanship and easy living. Photos and renderings are for illustration purposes only and may not reflect the final design.