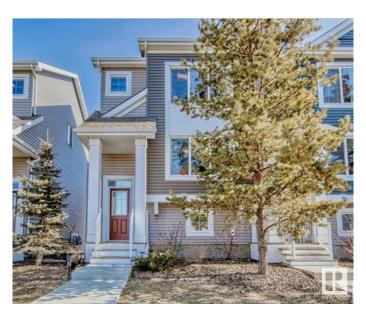

### \$344,900

2 Bedroom, 2.50 Bathroom, 1,189 sqft Condo / Townhouse on 0.00 Acres

Larkspur, Edmonton, AB

Welcome to your new home! This stunning end unit townhouse boasts an abundance of natural light throughout its bright and spacious open concept layout, featuring large windows that provide beautiful views. The modern kitchen is a chef's dream, complete with granite countertops and top-of-the-line appliances. The dining area easily accommodates a large table and provides direct access to your private balcony through patio doors. Upstairs, you'll discover two large double master bedrooms with two full bathrooms, including ensuites, walk-in closet, ample storage and a flex space. The basement houses laundry and ample storage space, along with an attached heated double garage for your convenience. Freshly painted and move-in ready, this home is a must-see for anyone seeking comfortable and stylish living.

#### **Essential Information**

MLS® # E4425963 Price \$344,900

Bedrooms 2

Bathrooms 2.50

Full Baths 2
Half Baths 1

Square Footage 1,189
Acres 0.00
Year Built 2018

Type Condo / Townhouse

Sub-Type Townhouse
Style 2 Storey
Status Active