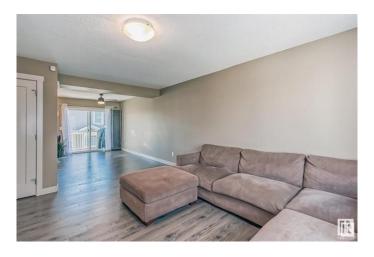

### \$344,900

2 Bedroom, 2.50 Bathroom, 1,189 sqft Condo / Townhouse on 0.00 Acres

Larkspur, Edmonton, AB

Welcome to your new home! This stunning end unit townhouse boasts an abundance of natural light throughout its bright and spacious open concept layout, featuring large windows that provide beautiful views. The modern kitchen is a chef's dream, complete with granite countertops and top-of-the-line appliances. The dining area easily accommodates a large table and provides direct access to your private balcony through patio doors. Upstairs, you'll discover two large double master bedrooms with two full bathrooms, including ensuites, walk-in closet, ample storage and a flex space. The basement houses laundry and ample storage space, along with an attached heated double garage for your convenience. Freshly painted and move-in ready, this home is a must-see for anyone seeking comfortable and stylish living.