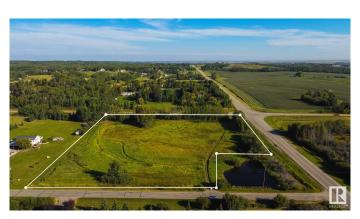

# \$269,900

0 Bedroom, 0.00 Bathroom, Rural on 5.44 Acres

Muir Lake Ridge, Rural Parkland County, AB

Now's your chance to BUILD YOUR DREAM HOME in the exclusive community of Muir Lake Ridge, just minutes to Spruce Grove. This 5.4 acre parcel features a perfect mix of everything you could want in an acreage lot – perimeter trees offering privacy with cleared land to build your future dream home. With architectural controls in place to protect your investment, this property offers services to the property line with quick & easy access to the City on fully PAVED roads.

#### **Exterior**

Exterior Features Backs Onto Park/Trees, Corner Lot, Flat Site, Private Setting,

Recreation Use, Schools, See Remarks