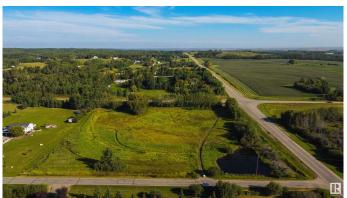

# \$269,900

0 Bedroom, 0.00 Bathroom, Rural on 5.44 Acres

Muir Lake Ridge, Rural Parkland County, AB

Now's your chance to BUILD YOUR DREAM HOME in the exclusive community of Muir Lake Ridge, just minutes to Spruce Grove. This 5.4 acre parcel features a perfect mix of everything you could want in an acreage lot – perimeter trees offering privacy with cleared land to build your future dream home. With architectural controls in place to protect your investment, this property offers services to the property line with quick & easy access to the City on fully PAVED roads.

#### **Exterior**

Exterior Features Backs Onto Park/Trees, Corner Lot, Flat Site, Private Setting,

Recreation Use, Schools, See Remarks