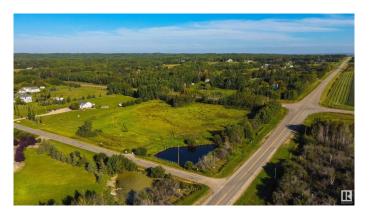

# \$269,900

0 Bedroom, 0.00 Bathroom, Rural on 5.44 Acres

Muir Lake Ridge, Rural Parkland County, AB

Now's your chance to BUILD YOUR DREAM HOME in the exclusive community of Muir Lake Ridge, just minutes to Spruce Grove. This 5.4 acre parcel features a perfect mix of everything you could want in an acreage lot – perimeter trees offering privacy with cleared land to build your future dream home. With architectural controls in place to protect your investment, this property offers services to the property line with quick & easy access to the City on fully PAVED roads.

#### **Exterior**

Exterior Features Backs Onto Park/Trees, Corner Lot, Flat Site, Private Setting,

Recreation Use, Schools, See Remarks