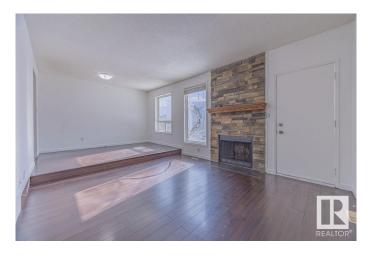

## \$249,900

4 Bedroom, 3.00 Bathroom, 1,366 sqft Condo / Townhouse on 0.00 Acres

Blue Quill, Edmonton, AB

Welcome to this spacious 4-bedroom plus den townhome, perfect for a large family! With over 1300 sqft of living space, this home features two full washrooms and two half baths. Enjoy the luxury of two dining rooms, a spacious living room with a wood-burning fireplace, and access to the backyard, offering ample space for family gatherings. The large bedrooms are filled with natural light, creating a bright and airy atmosphere. Additional highlights include two parking stalls in front and a basement wet bar. Situated in the desirable Blue Quill neighborhood, this home is close to shopping, schools, amenities, and public transportationâ€"ideal for convenience and family living!

### Interior

Interior Features ensuite bathroom

Appliances Dishwasher-Built-In, Dryer, Hood Fan, Refrigerator, Stove-Electric,

Washer

Heating Forced Air-1, Natural Gas

Fireplace Yes

Fireplaces Stone Facing

Stories 3