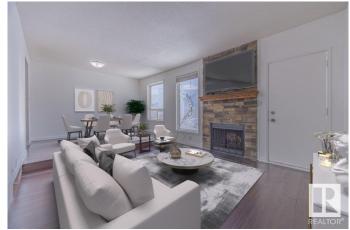

## \$249,900

4 Bedroom, 3.00 Bathroom, 1,366 sqft Condo / Townhouse on 0.00 Acres

Blue Quill, Edmonton, AB

Welcome to this spacious 4-bedroom plus den townhome, perfect for a large family! With over 1300 sqft of living space, this home features two full washrooms and two half baths. Enjoy the luxury of two dining rooms, a spacious living room with a wood-burning fireplace, and access to the backyard, offering ample space for family gatherings. The large bedrooms are filled with natural light, creating a bright and airy atmosphere. Additional highlights include two parking stalls in front and a basement wet bar. Situated in the desirable Blue Quill neighborhood, this home is close to shopping, schools, amenities, and public transportationâ€"ideal for convenience and family living!

### Interior

Interior Features ensuite bathroom

Appliances Dishwasher-Built-In, Dryer, Hood Fan, Refrigerator, Stove-Electric,

Washer

Heating Forced Air-1, Natural Gas

Fireplace Yes

Fireplaces Stone Facing

Stories 3