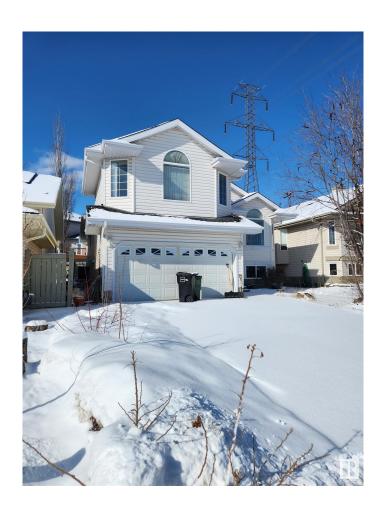

#### \$196,835

4 Bedroom, 2.00 Bathroom, 1,731 sqft Single Family on 0.00 Acres

Leger, Edmonton, AB

"Civil Enforcement Sale" A PARTIAL, 50% OWNERSHIP, 1/2 INTEREST ONLY (ie. not the full equity ownership) in this property only for sale. Approximately 1730 sq ft. 4 bedroom, 2-bathroom, Bi-Level with unfinished basement, and double attached garage is being sold "Sight Unseen, Where-Is, As-Is". The subject property is purported to be in livable condition. All information and measurements have been obtained from the Tax Assessment, old MLS, a recent Appraisal and/or assumed, and could not be confirmed. "The measurements represented do not imply they are in accordance with the Residential Measurement Standard in Alberta". There is NO ACCESS to the property, drive-by's only and please respect the Owner's situation.

#### **Essential Information**

MLS® # E4426056
Price \$196,835
Bedrooms 4
Bathrooms 2.00
Full Baths 2
Square Footage 1,731

0.00

Year Built 2001

Type Single Family

Sub-Type Detached Single Family

Style Bi-Level Status Active

# **Community Information**

Address 618 Layton Court

Area Edmonton

Subdivision Leger

City Edmonton
County ALBERTA

Province AB

Postal Code T6R 2S9

## **Exterior**

Exterior Wood, Vinyl
Exterior Features See Remarks

Roof Asphalt Shingles

Construction Wood, Vinyl

Foundation Concrete Perimeter