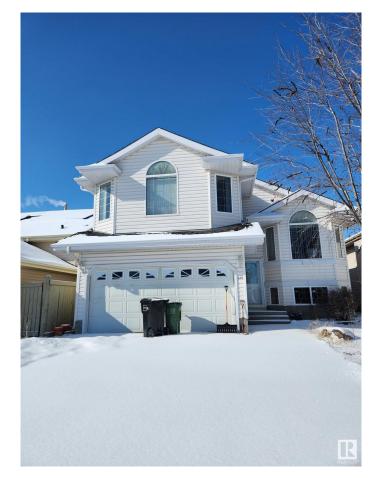

#### \$196,835

4 Bedroom, 2.00 Bathroom, 1,731 sqft Single Family on 0.00 Acres

Leger, Edmonton, AB

"Civil Enforcement Sale" A PARTIAL, 50% OWNERSHIP, 1/2 INTEREST ONLY (ie. not the full equity ownership) in this property only for sale. Approximately 1730 sq ft. 4 bedroom, 2-bathroom, Bi-Level with unfinished basement, and double attached garage is being sold "Sight Unseen, Where-Is, As-Is". The subject property is purported to be in livable condition. All information and measurements have been obtained from the Tax Assessment, old MLS, a recent Appraisal and/or assumed, and could not be confirmed. "The measurements represented do not imply they are in accordance with the Residential Measurement Standard in Alberta". There is NO ACCESS to the property, drive-by's only and please respect the Owner's situation.

#### **Essential Information**

MLS® # E4426056
Price \$196,835
Bedrooms 4
Bathrooms 2.00
Full Baths 2
Square Footage 1,731

0.00

Year Built 2001

Type Single Family

Sub-Type Detached Single Family

Style Bi-Level Status Active

# **Community Information**

Address 618 Layton Court

Area Edmonton

Subdivision Leger

City Edmonton
County ALBERTA

Province AB

Postal Code T6R 2S9

## **Exterior**

Exterior Wood, Vinyl
Exterior Features See Remarks

Roof Asphalt Shingles

Construction Wood, Vinyl

Foundation Concrete Perimeter