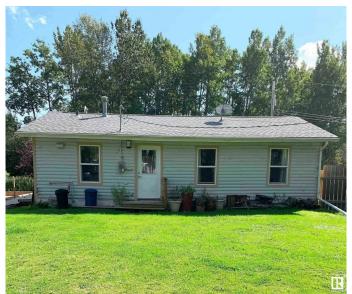

# \$305,167 - 47436 Rr 15 Mission Beach, Rural Leduc County

MLS® #E4426102

### \$305,167

2 Bedroom, 1.00 Bathroom, 884 sqft Rural on 0.17 Acres

Mission Beach, Rural Leduc County, AB

Year round lake home for those who like the outdoors. Just one block from the lake and play ground. Large south facing deck let's you view quiet nature facing a nicely treed area. Freshly renovated interior is a perfect blend of modern yet rustic. LVN flooring, unique light fixtures, new kitchen cabinets, subway tiles, silgranit sink, barn door and very nicely detailed bathroom. Huge windows that let in lots of sunlight with beautiful views. There is a master bedroom plus a second bedroom perfect for bunk beds. There is also a washer & dryer. The backyard is perfect for privacy, a firepit, outdoor games with a green space behind. Newer windows, shingles (2015), new well and jet pump, and a new septic as well as a newer furnace.