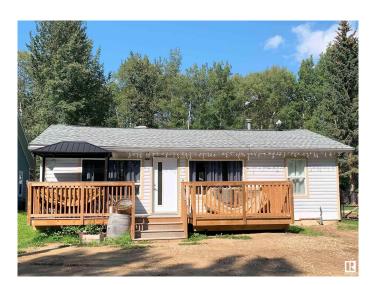

# \$305,167 - 47436 Rr 15 Mission Beach, Rural Leduc County

MLS® #E4426102

### \$305,167

2 Bedroom, 1.00 Bathroom, 884 sqft Rural on 0.17 Acres

Mission Beach, Rural Leduc County, AB

Year round lake home for those who like the outdoors. Just one block from the lake and play ground. Large south facing deck let's you view quiet nature facing a nicely treed area. Freshly renovated interior is a perfect blend of modern yet rustic. LVN flooring, unique light fixtures, new kitchen cabinets, subway tiles, silgranit sink, barn door and very nicely detailed bathroom. Huge windows that let in lots of sunlight with beautiful views. There is a master bedroom plus a second bedroom perfect for bunk beds. There is also a washer & dryer. The backyard is perfect for privacy, a firepit, outdoor games with a green space behind. Newer windows, shingles (2015), new well and jet pump, and a new septic as well as a newer furnace.