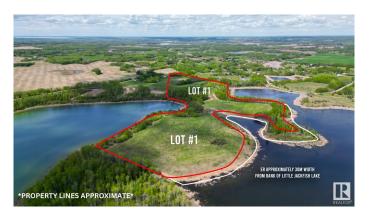

## \$1,820,000

0 Bedroom, 0.00 Bathroom, Rural on 36.00 Acres

Jackfish Lake, Rural Parkland County, AB

Welcome to Lot #1, a rare 36 +/-acre lakefront property on the shores of Jackfish Lake, just 45 minutes from downtown Edmonton and 20 minutes from Spruce Grove. This expansive lot offers an incredible nearly 1.8 km of shoreline, providing unbeatable lake access and panoramic views. The quick drop-off in water depth allows for a shorter dock, making it perfect for boating, swimming, and fishing. What sets this property apart is its nearly exclusive access to Little Jackfish Lake, as Lot 1 backs directly onto its shoreline. This unique feature offers added privacy and a second, more secluded lakefront experience. The property is surrounded by mature trees, offering both privacy and a peaceful natural setting. With power and gas at the property line. If purchased with Lot 2, the lot lines could be reconfigured with Lot 2. Experience the best of lakeside living in an unbeatable location!