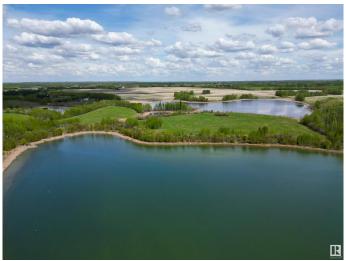

## \$1,820,000

0 Bedroom, 0.00 Bathroom, Rural on 36.00 Acres

Jackfish Lake, Rural Parkland County, AB

Welcome to Lot #1, a rare 36 +/-acre lakefront property on the shores of Jackfish Lake, just 45 minutes from downtown Edmonton and 20 minutes from Spruce Grove. This expansive lot offers an incredible nearly 1.8 km of shoreline, providing unbeatable lake access and panoramic views. The quick drop-off in water depth allows for a shorter dock, making it perfect for boating, swimming, and fishing. What sets this property apart is its nearly exclusive access to Little Jackfish Lake, as Lot 1 backs directly onto its shoreline. This unique feature offers added privacy and a second, more secluded lakefront experience. The property is surrounded by mature trees, offering both privacy and a peaceful natural setting. With power and gas at the property line. If purchased with Lot 2, the lot lines could be reconfigured with Lot 2. Experience the best of lakeside living in an unbeatable location!