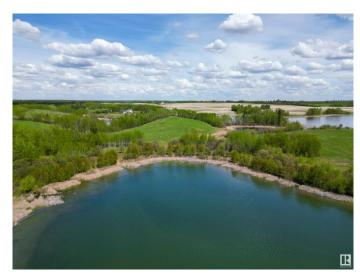

## \$1,820,000

0 Bedroom, 0.00 Bathroom, Rural on 36.00 Acres

Jackfish Lake, Rural Parkland County, AB

Welcome to Lot #1, a rare 36 +/-acre lakefront property on the shores of Jackfish Lake, just 45 minutes from downtown Edmonton and 20 minutes from Spruce Grove. This expansive lot offers an incredible nearly 1.8 km of shoreline, providing unbeatable lake access and panoramic views. The quick drop-off in water depth allows for a shorter dock, making it perfect for boating, swimming, and fishing. What sets this property apart is its nearly exclusive access to Little Jackfish Lake, as Lot 1 backs directly onto its shoreline. This unique feature offers added privacy and a second, more secluded lakefront experience. The property is surrounded by mature trees, offering both privacy and a peaceful natural setting. With power and gas at the property line. If purchased with Lot 2, the lot lines could be reconfigured with Lot 2. Experience the best of lakeside living in an unbeatable location!