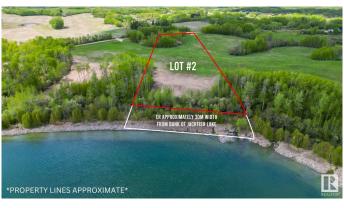

### \$698,000

0 Bedroom, 0.00 Bathroom, Rural on 5.40 Acres

Jackfish Lake, Rural Parkland County, AB

Build your dream lakefront estate on south-facing Lot 2 at Jackfish Lake, located just 45 minutes from downtown Edmonton and only 20 minutes from Spruce Grove. This 5.4+/- acre lot features 285 feet of pristine shoreline, perfect for swimming, fishing, and boating. The quick drop-off in water depth allows for a shorter dock, giving you easy and direct lake access. The natural landscape offers a peaceful setting, surrounded by mature trees for privacy. With power and gas at the property line. Don't miss this rare opportunity to own lakefront property in one of Alberta's most sought-after locations!