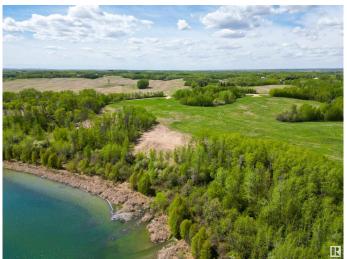

### \$698,000

0 Bedroom, 0.00 Bathroom, Rural on 5.40 Acres

Jackfish Lake, Rural Parkland County, AB

Build your dream lakefront estate on south-facing Lot 2 at Jackfish Lake, located just 45 minutes from downtown Edmonton and only 20 minutes from Spruce Grove. This 5.4+/- acre lot features 285 feet of pristine shoreline, perfect for swimming, fishing, and boating. The quick drop-off in water depth allows for a shorter dock, giving you easy and direct lake access. The natural landscape offers a peaceful setting, surrounded by mature trees for privacy. With power and gas at the property line. Don't miss this rare opportunity to own lakefront property in one of Alberta's most sought-after locations!