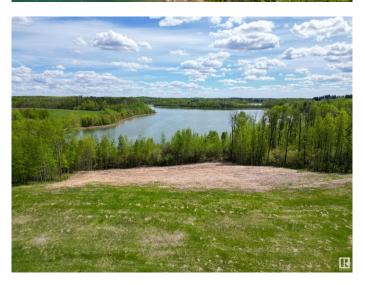

### \$698,000

0 Bedroom, 0.00 Bathroom, Rural on 5.40 Acres

Jackfish Lake, Rural Parkland County, AB

Build your dream lakefront estate on south-facing Lot 2 at Jackfish Lake, located just 45 minutes from downtown Edmonton and only 20 minutes from Spruce Grove. This 5.4+/- acre lot features 285 feet of pristine shoreline, perfect for swimming, fishing, and boating. The quick drop-off in water depth allows for a shorter dock, giving you easy and direct lake access. The natural landscape offers a peaceful setting, surrounded by mature trees for privacy. With power and gas at the property line. Don't miss this rare opportunity to own lakefront property in one of Alberta's most sought-after locations!