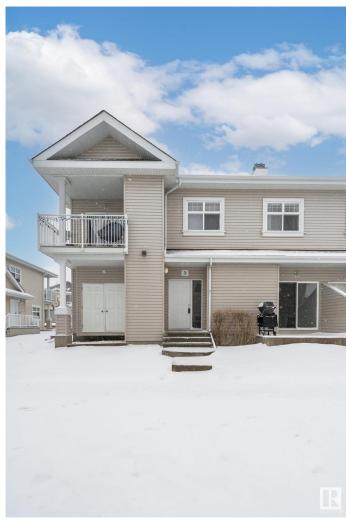

#### \$224,000

2 Bedroom, 2.00 Bathroom, 888 sqft Condo / Townhouse on 0.00 Acres

Summerside, Edmonton, AB

A Home You'll Loveâ€"at a Price You Can Afford! Discover this charming 2-bedroom. 2-bathroom unit, offering nearly 900 sq. ft. of thoughtfully designed living space. The open-concept layout ensures functionality. Storage is no issue, thanks to the spacious crawl space, perfect for keeping your belongings organized. Plus, pet lovers rejoice! This complex is pet-friendly, making it an excellent choice for furry family members. Nestled in a prime location, you're just minutes from South Common, Anthony Henday, shopping, and public transportationâ€"all within walking distance. Best of all, you'II enjoy exclusive access to Summerside's lake community, where resort-style living is part of everyday life.

Type Condo / Townhouse

Sub-Type Carriage
Style Bungalow
Status Active

#### **Exterior**

Exterior Wood, Vinyl

Exterior Features Backs Onto Park/Trees, Beach Access, Boating, Flat Site,

Park/Reserve, Public Transportation, Schools, Shopping Nearby

Roof Asphalt Shingles

Construction Wood, Vinyl