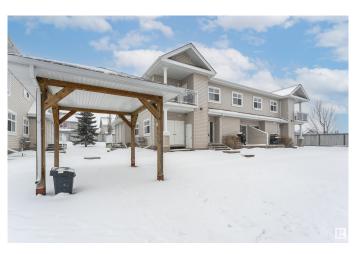

#### \$224,000

2 Bedroom, 2.00 Bathroom, 888 sqft Condo / Townhouse on 0.00 Acres

Summerside, Edmonton, AB

A Home You'll Loveâ€"at a Price You Can Afford! Discover this charming 2-bedroom. 2-bathroom unit, offering nearly 900 sq. ft. of thoughtfully designed living space. The open-concept layout ensures functionality. Storage is no issue, thanks to the spacious crawl space, perfect for keeping your belongings organized. Plus, pet lovers rejoice! This complex is pet-friendly, making it an excellent choice for furry family members. Nestled in a prime location, you're just minutes from South Common, Anthony Henday, shopping, and public transportationâ€"all within walking distance. Best of all, you'II enjoy exclusive access to Summerside's lake community, where resort-style living is part of everyday life.

#### **Amenities**

Amenities On Street Parking, Crawl Space, Lake Privileges, Parking-Visitor

Parking Stall

#### **Exterior**

Exterior Wood, Vinyl

Exterior Features Backs Onto Park/Trees, Beach Access, Boating, Flat Site,

Park/Reserve, Public Transportation, Schools, Shopping Nearby

Roof Asphalt Shingles

Construction Wood, Vinyl