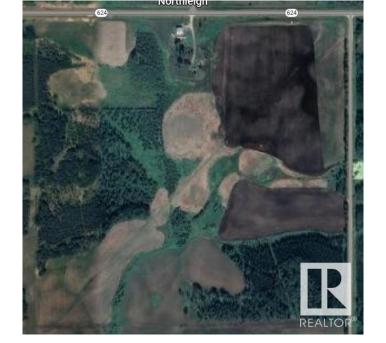

#### \$399,900

0 Bedroom, 0.00 Bathroom, Rural on 139.26 Acres

None, Rural Parkland County, AB

Beautiful farm/recreational land on pavement just minutes from Tomahawk and close to Drayton Valley! Located on the south of HWY 624 and west of RR 62 this 139.26 acres is partially cultivated, has been partially hayed and is partially treed. A little bit if everything! A perfect place to farm, hunt or build your dream home!