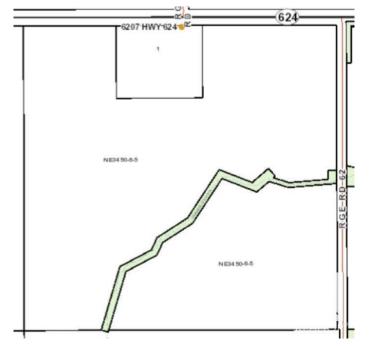

#### \$399,900

0 Bedroom, 0.00 Bathroom, Rural on 139.26 Acres

None, Rural Parkland County, AB

Beautiful farm/recreational land on pavement just minutes from Tomahawk and close to Drayton Valley! Located on the south of HWY 624 and west of RR 62 this 139.26 acres is partially cultivated, has been partially hayed and is partially treed. A little bit if everything! A perfect place to farm, hunt or build your dream home!

## **Community Information**

Address On Hwy 624 Rr62

Area Rural Parkland County

Subdivision None

City Rural Parkland County

County ALBERTA

Province AB

Postal Code T0E 2H0