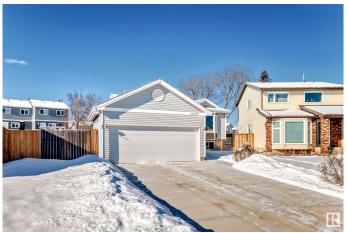

## \$520,000

7 Bedroom, 3.50 Bathroom, 1,246 sqft Single Family on 0.00 Acres

Bearspaw (Edmonton), Edmonton, AB

This 1246 sq.ft. bi-level home sits on a quiet crescent, backing onto a scenic green belt and just steps from Bearspaw Park. The main floor features 3 bedrooms, including a primary with a half-bath ensuite, plus a full bathroom. A bright living area flows into the functional kitchen and dining space. The finished basement adds 4 more bedrooms, a full bath, and 2 half-bath ensuites, offering great flexibility. Stay cool year-round with central A/C. A double attached garage completes this fantastic home.

#### **Amenities**

Amenities See Remarks

Parking Spaces 2

Parking Double Garage Attached

### **Exterior**

Exterior Wood, Vinyl

Exterior Features Cul-De-Sac, Fenced, Landscaped, Park/Reserve, Schools, Shopping

Nearby

Roof Asphalt Shingles

Construction Wood, Vinyl

Foundation Concrete Perimeter