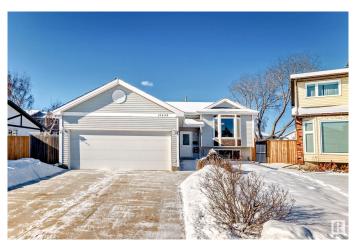

## \$520,000

7 Bedroom, 3.50 Bathroom, 1,246 sqft Single Family on 0.00 Acres

Bearspaw (Edmonton), Edmonton, AB

This 1246 sq.ft. bi-level home sits on a quiet crescent, backing onto a scenic green belt and just steps from Bearspaw Park. The main floor features 3 bedrooms, including a primary with a half-bath ensuite, plus a full bathroom. A bright living area flows into the functional kitchen and dining space. The finished basement adds 4 more bedrooms, a full bath, and 2 half-bath ensuites, offering great flexibility. Stay cool year-round with central A/C. A double attached garage completes this fantastic home.

### **Essential Information**

MLS® # E4426239 Price \$520,000

Bedrooms 7

Bathrooms 3.50

Full Baths 2

Half Baths 3

Square Footage 1,246

Acres 0.00 Year Built 1983