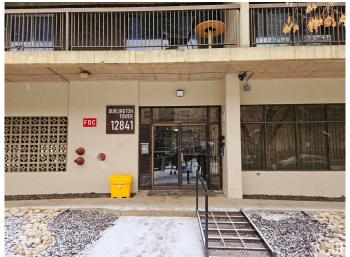

# \$94,900 - 207 12841 65 Street, Edmonton

MLS® #E4426316

#### \$94,900

1 Bedroom, 1.00 Bathroom, 655 sqft Condo / Townhouse on 0.00 Acres

Belvedere, Edmonton, AB

Welcome to Burlington Tower. Great opportunity for investors or first time buyers. Open floor plan featuring a nicely sized living room and dining area, kitchen with good countertop space, a sizeable bedroom and 3 piece bathroom. The outdoors can be soaked in on the large west facing deck. Concrete high-rise, walking distance to LRT and shopping center. All basic utilities included! Each floor has its own card operated laundry. Telus fiber-optic wired throughout the building! This well-maintained building has recently updated the roof, boiler system, paint, lighting, security cameras, and is set to receive new elevators in 2025. Parking stalls are rented from the Condo Corp and not included in the sale.

# **Community Information**

Address 207 12841 65 Street

Area Edmonton
Subdivision Belvedere
City Edmonton
County ALBERTA

Province AB

Postal Code T5A 4N4