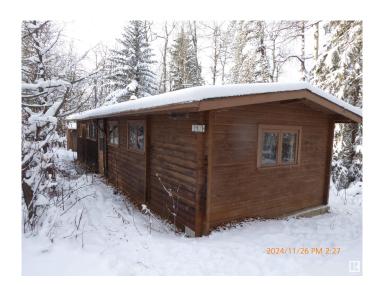

## \$175,000

2 Bedroom, 1.00 Bathroom, 624 sqft Rural on 0.34 Acres

Hastings Lake, Rural Strathcona County, AB

Not going South for a while! Recreate at home in Canada!\*\*Hastings Lake\*\* is an ideal spot! Get your plans going for 2025! 2 Lakefront lots with 2 titles with a Country Cottage straddling them\*\*. Wonderful opportunity here make this your country camping headquarters or invest build 1 (or 2) Lakefront houses. Check for yourselves, but the Hamlet of Hastings Lake is a unique and wonderful neighborhood, peaceful and tranquil, where the deer, moose and pelicans play. A mere 22.5 paved minutes East of Edmonton and Sherwood Park. The 624 Sq Ft Cottage is half Pan Abode Cedar and half addition. It needs work but is recoverable with the talents of a good handyman. 'Have your cake and eat it too'! Or build your new Country Residence here! Lots of options!

Built in 1965

## **Exterior**

Exterior Wood

Exterior Features Backs Onto Lake, Beach Access, Boating, Hillside, Lake Access

Property, Lake View, No Through Road, Private Setting, Treed Lot,

Waterfront Property

Lot Description 119' 6" X 256' 4"