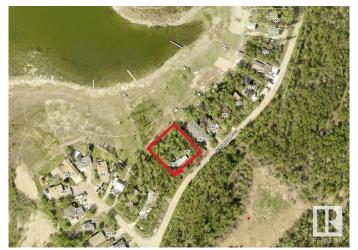

## **Community Information**

Address 247 51268 Rge Rd 204

Area Rural Strathcona County

Subdivision Hastings Lake

City Rural Strathcona County

County ALBERTA

Province AB

Postal Code T8G 1E9

## **Exterior**

Exterior Wood

Exterior Features Backs Onto Lake, Beach Access, Boating, Hillside, Lake Access

Property, Lake View, No Through Road, Private Setting, Treed Lot,

Waterfront Property

Lot Description 119' 6" X 256' 4"