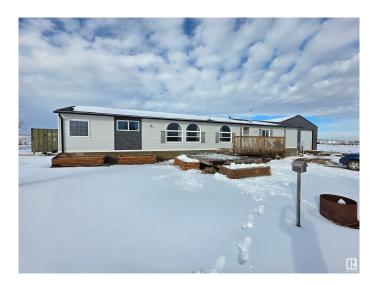

## \$599,900

3 Bedroom, 2.00 Bathroom, 1,456 sqft Rural on 69.44 Acres

None, Rural Parkland County, AB

Incredible property offering nearly 70 acres of productive, workable land. The updated modular home features 3 spacious bedrooms, with a recent addition that was added to make a third bedroom, 2 bathrooms, brand new flooring, and a beautifully renovated kitchen. The massive 42x60 shop is a standout, equipped with 100-amp power, 220v, and a radiant heater, making it ideal for any project or storage needs. An electric gate provides security and convenience. Just 15 minutes from Drayton Valley with paved access the whole way. This property truly offers the best of rural living, all while being just a short drive from local amenities.

#### **Essential Information**

MLS® # E4426427 Price \$599,900

Bedrooms 3
Bathrooms 2.00
Full Baths 2

Square Footage 1,456

Acres 69.44 Year Built 1999

Type Rural

Sub-Type Detached Single Family

Style Bungalow

# **Community Information**

Address 7326 Twp Road 514

Area Rural Parkland County

Subdivision None

City Rural Parkland County

County ALBERTA

Province AB

Postal Code T0E 0S0