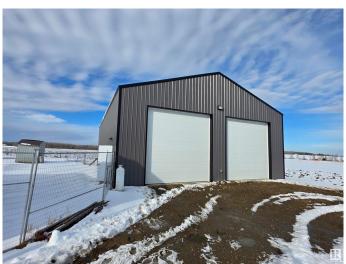

## \$599,900

3 Bedroom, 2.00 Bathroom, 1,456 sqft Rural on 69.44 Acres

None, Rural Parkland County, AB

Incredible property offering nearly 70 acres of productive, workable land. The updated modular home features 3 spacious bedrooms, with a recent addition that was added to make a third bedroom, 2 bathrooms, brand new flooring, and a beautifully renovated kitchen. The massive 42x60 shop is a standout, equipped with 100-amp power, 220v, and a radiant heater, making it ideal for any project or storage needs. An electric gate provides security and convenience. Just 15 minutes from Drayton Valley with paved access the whole way. This property truly offers the best of rural living, all while being just a short drive from local amenities.