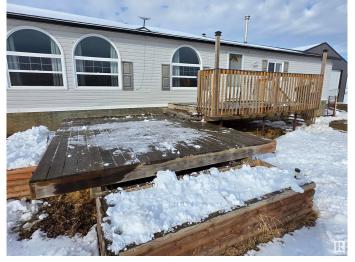

## \$599,900

3 Bedroom, 2.00 Bathroom, 1,456 sqft Rural on 69.44 Acres

None, Rural Parkland County, AB

Incredible property offering nearly 70 acres of productive, workable land. The updated modular home features 3 spacious bedrooms, with a recent addition that was added to make a third bedroom, 2 bathrooms, brand new flooring, and a beautifully renovated kitchen. The massive 42x60 shop is a standout, equipped with 100-amp power, 220v, and a radiant heater, making it ideal for any project or storage needs. An electric gate provides security and convenience. Just 15 minutes from Drayton Valley with paved access the whole way. This property truly offers the best of rural living, all while being just a short drive from local amenities.

### **Amenities**

Features Deck, Hot Water Natural Gas, Vinyl Windows