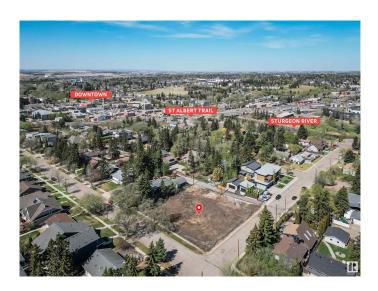

#### \$359,900

0 Bedroom, 0.00 Bathroom, Single Family on 0.00 Acres

Braeside, St. Albert, AB

Build your dream home on this large private corner lot in the heart of St. Albert. Fully serviced WALKOUT lot - ready to start building on right now! Have you wanted to live in a mature neighborhood but didn't want to live in an older house? This is your once-in-a-lifetime chance to custom build the perfect home for your family. Steps to the Sturgeon River Valley and a quick walk to the downtown shops and St. Albert Farmer's Market mean that you will have quick access to all the best parts of town without all the driving. Unlike brand new neighborhoods on the edge of the city, these lots provide a fantastic mix of gorgeous, wide tree-lined streets and character homes plus modern new luxury infill homes. With over 6300sqft lot of land (42' x 150') and rear lane access, you have plenty of room to build an incredible house with a walkout basement plus a HUGE detached 37' x 23'6' garage. R1 Zoning allows you to have a secondary suite such as a garage or a basement suite, giving you endless possibilities.

## Exterior

Exterior Features Back Lane, Corner Lot, Golf Nearby, Playground Nearby, Schools, Shopping Nearby, See Remarks