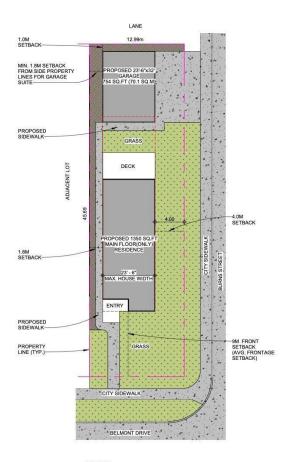

#### \$359,900

0 Bedroom, 0.00 Bathroom, Single Family on 0.00 Acres

Braeside, St. Albert, AB

Build your dream home on this large private corner lot in the heart of St. Albert. Fully serviced WALKOUT lot - ready to start building on right now! Have you wanted to live in a mature neighborhood but didn't want to live in an older house? This is your once-in-a-lifetime chance to custom build the perfect home for your family. Steps to the Sturgeon River Valley and a quick walk to the downtown shops and St. Albert Farmer's Market mean that you will have quick access to all the best parts of town without all the driving. Unlike brand new neighborhoods on the edge of the city, these lots provide a fantastic mix of gorgeous, wide tree-lined streets and character homes plus modern new luxury infill homes. With over 6300sqft lot of land (42' x 150') and rear lane access, you have plenty of room to build an incredible house with a walkout basement plus a HUGE detached 37' x 23'6' garage. R1 Zoning allows you to have a secondary suite such as a garage or a basement suite, giving you endless possibilities.

: 40% (42%) = (23'-6\* x32') = 11.8% : 1350 SQ.FT MAIN FLOOR = 21%