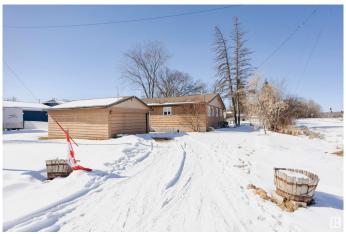

### \$349,900

2 Bedroom, 1.00 Bathroom, 1,375 sqft Rural on 0.26 Acres

Ascot Beach, Rural Parkland County, AB

LIVE AT THE LAKE!! This fully renovated is bungalow just a block off of Lake Wabuman in the beautiful sub division of Ascot Beach. Major upgrades in the last 5 years include triple pane windows, furnace(2025), Hot water tank, 2000 gallon septic tank and so much more. The open plan layout offers many options for entertaining, with an upgraded kitchen, including gas stove and newer appliances, and access to large deck overlooking the fully fenced yard. The wood stove will keep you warm and cozy on those cold winter nights. Lake access in the summer for swimming, boating and fishing or snowmobiling, snowshoeing, cross country skiing and Ice fishing. So many possibilities for active living.

#### **Exterior**

Exterior Wood

Exterior Features Beach Access, Boating, Corner Lot, Fenced, Golf Nearby, Lake Access

Property, Landscaped

Construction Wood

Foundation Concrete Perimeter