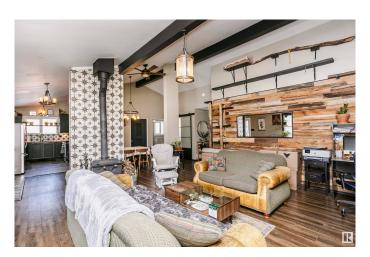

### \$349,900

2 Bedroom, 1.00 Bathroom, 1,375 sqft Rural on 0.26 Acres

Ascot Beach, Rural Parkland County, AB

LIVE AT THE LAKE!! This fully renovated is bungalow just a block off of Lake Wabuman in the beautiful sub division of Ascot Beach. Major upgrades in the last 5 years include triple pane windows, furnace(2025), Hot water tank, 2000 gallon septic tank and so much more. The open plan layout offers many options for entertaining, with an upgraded kitchen, including gas stove and newer appliances, and access to large deck overlooking the fully fenced yard. The wood stove will keep you warm and cozy on those cold winter nights. Lake access in the summer for swimming, boating and fishing or snowmobiling, snowshoeing, cross country skiing and Ice fishing. So many possibilities for active living.

#### **Essential Information**

MLS® # E4426572 Price \$349,900

Bedrooms 2
Bathrooms 1.00

Full Baths 1

Square Footage 1,375 Acres 0.26

Year Built 1975 Type Rural

Sub-Type Detached Single Family

Style Bungalow Status Active

#### **Amenities**

Features Hot Water Natural Gas, Lake Privileges, Parking-Extra, Vaulted Ceiling,

Vinyl Windows

#### Interior

Heating Forced Air-1, Natural Gas

Fireplace Yes

Stories 1

Has Basement Yes

Basement None, No Basement

#### **Exterior**

Exterior Wood

Exterior Features Beach Access, Boating, Corner Lot, Fenced, Golf Nearby, Lake Access

Property, Landscaped

Construction Wood

Foundation Concrete Perimeter