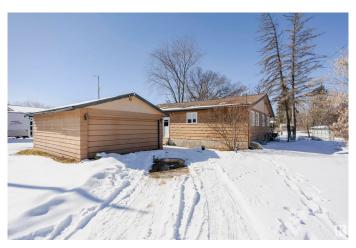

### \$349,900

2 Bedroom, 1.00 Bathroom, 1,375 sqft Rural on 0.26 Acres

Ascot Beach, Rural Parkland County, AB

LIVE AT THE LAKE!! This fully renovated is bungalow just a block off of Lake Wabuman in the beautiful sub division of Ascot Beach. Major upgrades in the last 5 years include triple pane windows, furnace(2025), Hot water tank, 2000 gallon septic tank and so much more. The open plan layout offers many options for entertaining, with an upgraded kitchen, including gas stove and newer appliances, and access to large deck overlooking the fully fenced yard. The wood stove will keep you warm and cozy on those cold winter nights. Lake access in the summer for swimming, boating and fishing or snowmobiling, snowshoeing, cross country skiing and Ice fishing. So many possibilities for active living.

#### **Exterior**

Exterior Wood

Exterior Features Beach Access, Boating, Corner Lot, Fenced, Golf Nearby, Lake Access

Property, Landscaped

Construction Wood

Foundation Concrete Perimeter