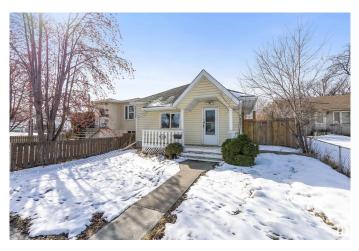

## \$219,900

3 Bedroom, 1.00 Bathroom, 828 sqft Single Family on 0.00 Acres

Montrose (Edmonton), Edmonton, AB

Discover this cozy two bedroom bungalow with a large double detached garage. This home has curb appeal with a partially covered front deck. The entrance opens to a living room with new vinyl plank flooring and fresh, neutral paint throughout. The modern kitchen has espresso coloured cabinetry. The two bedrooms have brand new carpet. The renovated four-piece bathroom also has the stacked washer dryer. The layout is complete with a small den which could be an office or perfect for additional storage. This home has a newer furnace, new flooring, new paint and so much more. Close to Montrose School and next to Montrose Park. This is a cozy place to call home!