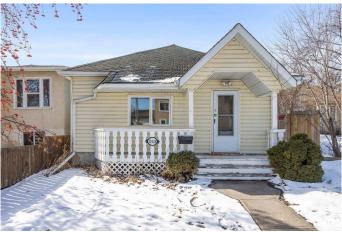

## \$219,900

3 Bedroom, 1.00 Bathroom, 828 sqft Single Family on 0.00 Acres

Montrose (Edmonton), Edmonton, AB

Discover this cozy two bedroom bungalow with a large double detached garage. This home has curb appeal with a partially covered front deck. The entrance opens to a living room with new vinyl plank flooring and fresh, neutral paint throughout. The modern kitchen has espresso coloured cabinetry. The two bedrooms have brand new carpet. The renovated four-piece bathroom also has the stacked washer dryer. The layout is complete with a small den which could be an office or perfect for additional storage. This home has a newer furnace, new flooring, new paint and so much more. Close to Montrose School and next to Montrose Park. This is a cozy place to call home!