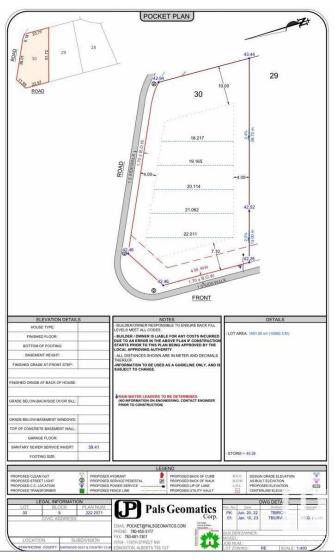

## \$620,000

0 Bedroom, 0.00 Bathroom, Rural on 0.35 Acres

Sherwood Golf & Country Club Estates, Rural Strathcona County, AB

Build your dream home on this Corner Lot situated on a quiet cul-de- sac in the Sherwood Park Golf and Country Club Estates. This 15066 square feet lot offers the perfect opportunity to create your dream home with the builder of your choice. Ideally located just minutes from the Whitemud and Anthony Henday, you'll enjoy easy access to major routes while being nestled in a tranquil, family-friendly suburb. Surrounded by scenic walking trails and lush green spaces, this lot provides the perfect blend of nature and convenience. Don't miss your chance to build in this sought-after community!