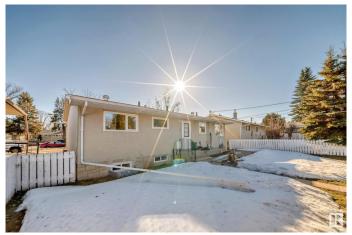

### \$528.000

5 Bedroom, 2.00 Bathroom, 1,134 sqft Single Family on 0.00 Acres

Parkview, Edmonton, AB

Nestled in the highly sought-after community of Parkview, this charming bungalow offers a perfect blend of comfort and convenience. Featuring 3 bedrooms upstairs and a 2-bedroom in-law suite in the basement with den and living room, this home is ideal for multi-generational living. The bright and airy living room flows seamlessly into the dining area, creating an inviting space for gatherings. Enjoy the benefits of newer windows and shingles, both bathrooms updated, a double garage, and a generous private backyardâ€"perfect for relaxation or entertaining. Don't miss this opportunity to own in one of Edmonton's premier neighborhoods!

### **Exterior**

Exterior Wood, Stucco

Exterior Features Back Lane, Fenced, Playground Nearby, Public Transportation, Schools,

**Shopping Nearby** 

Roof Asphalt Shingles

Construction Wood, Stucco

Foundation Concrete Perimeter