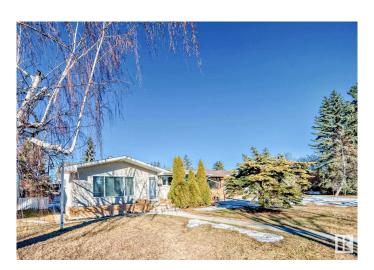

### \$528.000

5 Bedroom, 2.00 Bathroom, 1,134 sqft Single Family on 0.00 Acres

Parkview, Edmonton, AB

Nestled in the highly sought-after community of Parkview, this charming bungalow offers a perfect blend of comfort and convenience. Featuring 3 bedrooms upstairs and a 2-bedroom in-law suite in the basement with den and living room, this home is ideal for multi-generational living. The bright and airy living room flows seamlessly into the dining area, creating an inviting space for gatherings. Enjoy the benefits of newer windows and shingles, both bathrooms updated, a double garage, and a generous private backyardâ€"perfect for relaxation or entertaining. Don't miss this opportunity to own in one of Edmonton's premier neighborhoods!

### **Exterior**

Exterior Wood, Stucco

Exterior Features Back Lane, Fenced, Playground Nearby, Public Transportation, Schools,

**Shopping Nearby** 

Roof Asphalt Shingles

Construction Wood, Stucco

Foundation Concrete Perimeter