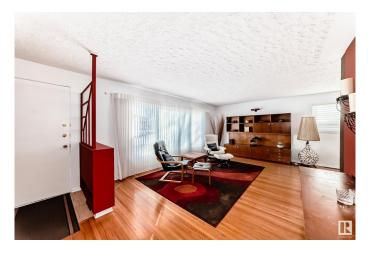

### \$528.000

5 Bedroom, 2.00 Bathroom, 1,134 sqft Single Family on 0.00 Acres

Parkview, Edmonton, AB

Nestled in the highly sought-after community of Parkview, this charming bungalow offers a perfect blend of comfort and convenience. Featuring 3 bedrooms upstairs and a 2-bedroom in-law suite in the basement with den and living room, this home is ideal for multi-generational living. The bright and airy living room flows seamlessly into the dining area, creating an inviting space for gatherings. Enjoy the benefits of newer windows and shingles, both bathrooms updated, a double garage, and a generous private backyardâ€"perfect for relaxation or entertaining. Don't miss this opportunity to own in one of Edmonton's premier neighborhoods!

#### Interior

Appliances Dishwasher-Built-In, Dryer, Freezer, Washer, Window Coverings,

Refrigerators-Two, Stoves-Two

Heating Forced Air-1, Natural Gas

Stories 2

Has Basement Yes

Basement Full, Finished