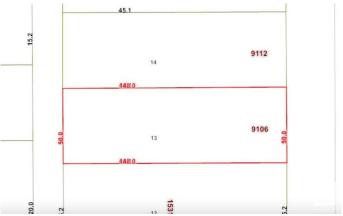

#### \$480,000

5 Bedroom, 2.00 Bathroom, 971 sqft Single Family on 0.00 Acres

Jasper Park, Edmonton, AB

Attention Families, Developers and Investors! This well-maintained home on a 50' x 148' lot in Jasper Park offers 687 sq/m of prime redevelopment potential. Featuring a double detached garage, west-facing backyard, front driveway, and rear alley access, it's ideal for families, tenants, or developers seeking their next multi-unit project. Conveniently located near West Edmonton Mall, Whitemud Drive, Downtown, and the upcoming West Valley LRT line. Don't miss this excellent opportunity!