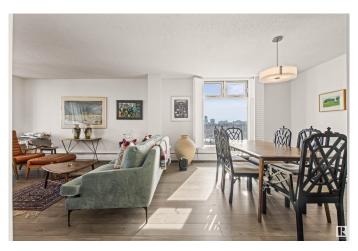

## **Essential Information**

MLS® # E4426794 Price \$207,000

Bedrooms 2 Bathrooms 1.00

Full Baths 1

Square Footage 1,060 Acres 0.00

Year Built 1969

Type Condo / Townhouse Sub-Type Apartment High Rise

Style Single Level Apartment

# of Stories 18
Stories 1

Has Basement Yes

Basement None, No Basement

### **Exterior**

Exterior Concrete, Composition, Stucco

Exterior Features Golf Nearby, Public Transportation, River Valley View, River View,

Shopping Nearby, View Downtown

Roof Tar & amp; Gravel

Construction Concrete, Composition, Stucco