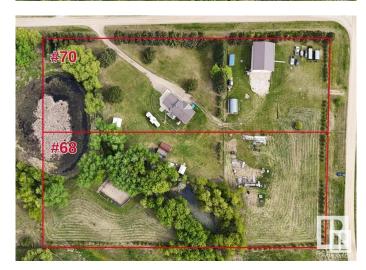

### \$189,900

0 Bedroom, 0.00 Bathroom, Rural on 3.14 Acres

Hycrest Place I, Rural Parkland County, AB

3.14 acres in Hycrest Place I, only 10 minutes northwest of Stony Plain. This lot is partially treed, partially cleared, with a large pond, huge garden and various outbuildings. Power and gas are at the property line. Fenced on 3 sides. Close to fishing and nature trails (walking, cross country skiing & horseback riding) at Chickakoo Lake Recreation Area. An easy 5 minute drive to Yellowhead Highway and only a 20 minutes to Edmonton.

# **Community Information**

Address 68 53417 Rge Road 14
Area Rural Parkland County

Subdivision Hycrest Place I

City Rural Parkland County

County ALBERTA

Province AB

Postal Code T7Y 0B5