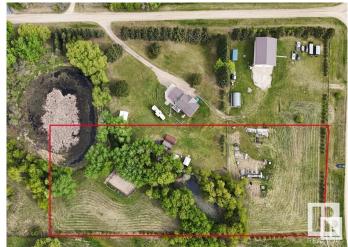

### \$189,900

0 Bedroom, 0.00 Bathroom, Rural on 3.14 Acres

Hycrest Place I, Rural Parkland County, AB

3.14 acres in Hycrest Place I, only 10 minutes northwest of Stony Plain. This lot is partially treed, partially cleared, with a large pond, huge garden and various outbuildings. Power and gas are at the property line. Fenced on 3 sides. Close to fishing and nature trails (walking, cross country skiing & horseback riding) at Chickakoo Lake Recreation Area. An easy 5 minute drive to Yellowhead Highway and only a 20 minutes to Edmonton.

# **Community Information**

Address 68 53417 Rge Road 14
Area Rural Parkland County

Subdivision Hycrest Place I

City Rural Parkland County

County ALBERTA

Province AB

Postal Code T7Y 0B5