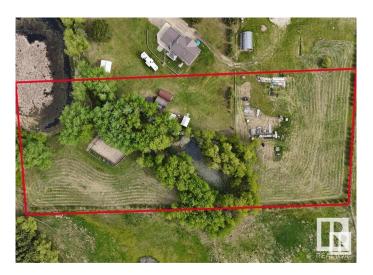

### \$189,900

0 Bedroom, 0.00 Bathroom, Rural on 3.14 Acres

Hycrest Place I, Rural Parkland County, AB

3.14 acres in Hycrest Place I, only 10 minutes northwest of Stony Plain. This lot is partially treed, partially cleared, with a large pond, huge garden and various outbuildings. Power and gas are at the property line. Fenced on 3 sides. Close to fishing and nature trails (walking, cross country skiing & horseback riding) at Chickakoo Lake Recreation Area. An easy 5 minute drive to Yellowhead Highway and only a 20 minutes to Edmonton.

# **Community Information**

Address 68 53417 Rge Road 14
Area Rural Parkland County

Subdivision Hycrest Place I

City Rural Parkland County

County ALBERTA

Province AB

Postal Code T7Y 0B5