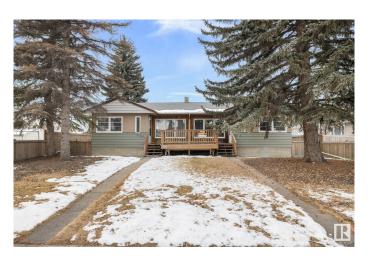

# \$599,900 - 11112/11116 116 Street, Edmonton

MLS® #E4426851

#### \$599,900

2 Bedroom, 4.00 Bathroom, 1,576 sqft Single Family on 0.00 Acres

Prince Rupert, Edmonton, AB

4PLEX!!!! Calling all investors!!! Now is the time to invest in Edmonton in this well located 4plex close to downtown on a RS zoned 754 sq m2 lot. The upper units have 2 bed 1 bath and the lower units are 1 bed 1 bath. This property has had some upgrades over the years including new shingles (last year), HWT, one new furnace, weeping tile and sump (approx 10 years ago), some windows, and various renovations to each unit. The property also features a double heated garage and plenty of parking out back. This amazing starter investment property is close to GMAC and NAIT, blocks from downtown and a short drive to the Royal Alex. Rent it out, live in it, or use the income as a holding property until you want to redevelop.