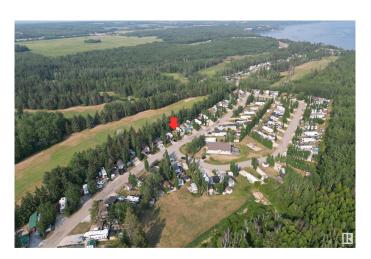

## \$149,900

0 Bedroom, 0.00 Bathroom, Rural on 0.10 Acres

The Meadows (Parkland), Rural Parkland County, AB

PRIVATE GETAWAY; Located in the gated and secured community - The Meadows. Park your trailer or install a modular and enjoy this fully serviced site w/ concrete RV pad backing onto the 5th green of Pineridge Golf Course. Powered golf cart shed included. Directly across the street is a fully equipped clubhouse with showers, laundry facilities, games room, fitness equipment, decks BBQ and TV areas. Close to SEBA BEACH and easy access to the Yellowhead Highway and only a 30-minute drive west of Stony Plain (45 minutes to Edmonton). Your peace of paradise awaits with all the benefits of resort living in this gated community.