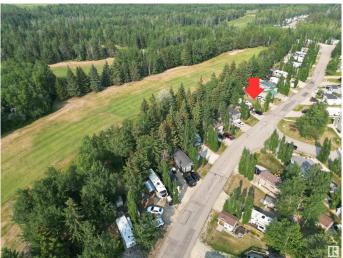

## \$149,900

0 Bedroom, 0.00 Bathroom, Rural on 0.10 Acres

The Meadows (Parkland), Rural Parkland County, AB

PRIVATE GETAWAY; Located in the gated and secured community - The Meadows. Park your trailer or install a modular and enjoy this fully serviced site w/ concrete RV pad backing onto the 5th green of Pineridge Golf Course. Powered golf cart shed included. Directly across the street is a fully equipped clubhouse with showers, laundry facilities, games room, fitness equipment, decks BBQ and TV areas. Close to SEBA BEACH and easy access to the Yellowhead Highway and only a 30-minute drive west of Stony Plain (45 minutes to Edmonton). Your peace of paradise awaits with all the benefits of resort living in this gated community.