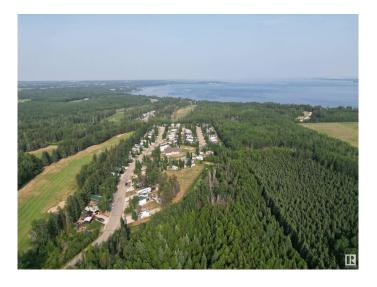

## \$149,900

0 Bedroom, 0.00 Bathroom, Rural on 0.10 Acres

The Meadows (Parkland), Rural Parkland County, AB

PRIVATE GETAWAY; Located in the gated and secured community - The Meadows. Park your trailer or install a modular and enjoy this fully serviced site w/ concrete RV pad backing onto the 5th green of Pineridge Golf Course. Powered golf cart shed included. Directly across the street is a fully equipped clubhouse with showers, laundry facilities, games room, fitness equipment, decks BBQ and TV areas. Close to SEBA BEACH and easy access to the Yellowhead Highway and only a 30-minute drive west of Stony Plain (45 minutes to Edmonton). Your peace of paradise awaits with all the benefits of resort living in this gated community.