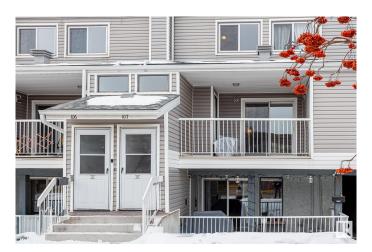

# \$173,000 - 107 10404 24 Avenue, Edmonton

MLS® #E4426875

## \$173,000

2 Bedroom, 1.00 Bathroom, 1,010 sqft Condo / Townhouse on 0.00 Acres

Ermineskin, Edmonton, AB

Well kept, 1000+ SQ FT, 2 bed 1 bath 2 STORY condo in Ermineskin! Insuite LAUNDRY, tons of storage, a spacious DECK plus a large WALK IN CLOSET! Located on a quiet crescent only a few minutes walk to Ermineskin park, St Joseph's Hospital, and a quick drive to the numerous grocery stores, and shops on Gateway, or a quick commute to YEG International Airport! This Pet Friendly, family friendly, complex has LOW CONDO FEES, energized parking stalls and tons of visitor parking! This is a great starter home or simple solution for your housing needs!

# **Community Information**

Address 107 10404 24 Avenue

Area Edmonton
Subdivision Ermineskin
City Edmonton
County ALBERTA

Province AB

Postal Code T6J 4J7