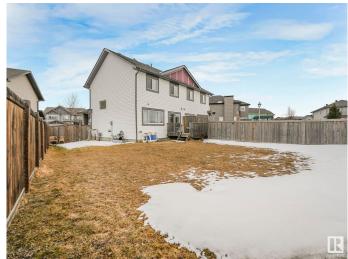

#### \$429.900

3 Bedroom, 2.50 Bathroom, 1,302 sqft Single Family on 0.00 Acres

Secord, Edmonton, AB

Lovely No Condo Fee Half Duplex nestled on a LARGE Pie shaped lot in west Edmonton's Secord neighborhood featuring 1300 SF of living space, 3 bedrooms and 2.5 baths. This duplex is bright with a nice layout, the Kitchen has quartz counters, side pantry, SS appliances and ample counter cabinet space. The primary bedroom has a walk-in closet and ensuite + upper floor laundry. If you need additional parking the Extra Long driveway can accommodate 2 more vehicles with ease! The yard is Massive and comes fully landscaped, fenced and equipped with a deck. Close to all types of amenities and easy access to Yellowhead Trail and Anthony Henday. All appliances included.

#### **Exterior**

Exterior Wood, Stone, Vinyl

Exterior Features Fenced, Golf Nearby, Landscaped, Playground Nearby, Public

Swimming Pool, Public Transportation, Schools, Shopping Nearby, See

Remarks

Roof Asphalt Shingles
Construction Wood, Stone, Vinyl