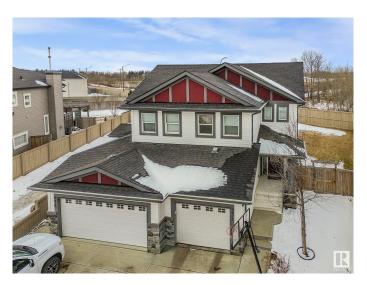

#### \$429.900

3 Bedroom, 2.50 Bathroom, 1,302 sqft Single Family on 0.00 Acres

Secord, Edmonton, AB

Lovely No Condo Fee Half Duplex nestled on a LARGE Pie shaped lot in west Edmonton's Secord neighborhood featuring 1300 SF of living space, 3 bedrooms and 2.5 baths. This duplex is bright with a nice layout, the Kitchen has quartz counters, side pantry, SS appliances and ample counter cabinet space. The primary bedroom has a walk-in closet and ensuite + upper floor laundry. If you need additional parking the Extra Long driveway can accommodate 2 more vehicles with ease! The yard is Massive and comes fully landscaped, fenced and equipped with a deck. Close to all types of amenities and easy access to Yellowhead Trail and Anthony Henday. All appliances included.

#### **Essential Information**

MLS® # E4426914 Price \$429,900

Bedrooms 3

Bathrooms 2.50

Full Baths 2

Half Baths 1

Square Footage 1,302

Acres 0.00

Year Built 2016

Type Single Family
Sub-Type Half Duplex

Style 2 Storey

Status Active

#### **Exterior**

Exterior Wood, Stone, Vinyl

Exterior Features Fenced, Golf Nearby, Landscaped, Playground Nearby, Public

Swimming Pool, Public Transportation, Schools, Shopping Nearby, See

Remarks

Roof Asphalt Shingles
Construction Wood, Stone, Vinyl