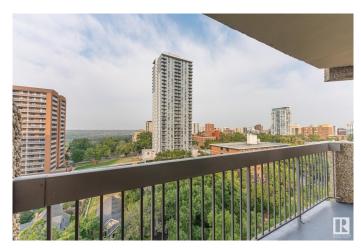

# \$225,000

2 Bedroom, 2.00 Bathroom, 796 sqft Condo / Townhouse on 0.00 Acres

WîhkwÃantôwin, Edmonton, AB

A high-rise near the beating heart of Edmonton. Let's cut to the chase. \*\*\*\*\* Features: \*\* The River, Bridges, the Park & Trails are all within sight! PRIME location & Stunning views. \*\* 1-minute walk to LRT station. \*\* Quick and easy access to the University of Alberta, MacEwan University, & Edmonton downtown core. \*\* In-suite laundry. \*\* Covered balcony facing an expansive greenery. \*\* 2 bedrooms and 1 storage room. Master bedroom with an ensuite bath. \*\* U-shaped kitchen is chef's delight. \*\* 1 Underground parking stall. \*\* Condo fee covers ALL utilities, including electricity, heat, water/sewer & underground parking stall. With elevator and at the 11th floor with a lucky unit number 1108. \*\*\*\*\* Home is what you make it! Move in & Enjoy living!!