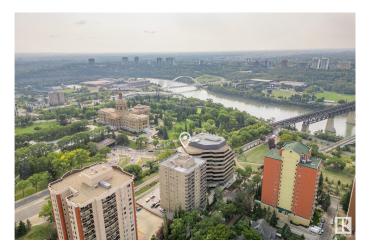

# \$225,000

2 Bedroom, 2.00 Bathroom, 796 sqft Condo / Townhouse on 0.00 Acres

WîhkwÃantôwin, Edmonton, AB

A high-rise near the beating heart of Edmonton. Let's cut to the chase. \*\*\*\*\* Features: \*\* The River, Bridges, the Park & Trails are all within sight! PRIME location & Stunning views. \*\* 1-minute walk to LRT station. \*\* Quick and easy access to the University of Alberta, MacEwan University, & Edmonton downtown core. \*\* In-suite laundry. \*\* Covered balcony facing an expansive greenery. \*\* 2 bedrooms and 1 storage room. Master bedroom with an ensuite bath. \*\* U-shaped kitchen is chef's delight. \*\* 1 Underground parking stall. \*\* Condo fee covers ALL utilities, including electricity, heat, water/sewer & underground parking stall. With elevator and at the 11th floor with a lucky unit number 1108. \*\*\*\*\* Home is what you make it! Move in & Enjoy living!!