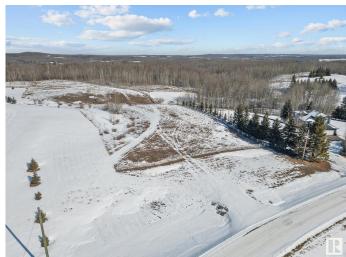

#### \$225,000

0 Bedroom, 0.00 Bathroom, Rural on 3.21 Acres

Partridge Place, Rural Parkland County, AB

3.21 acres! Only 12 minutes North-West of Stony Plain. This beautiful lot is perfectly positioned, backing onto a forested reserve, with no neighbors behind. This is the perfect walkout piece of paradise to build your vision. Sit back, enjoy the sunset & views of nature in this prestigious and peaceful setting. Quick access to the Yellowhead. Grow your own nutrition, breathe in the fresh country air, this is what living the dream looks like!