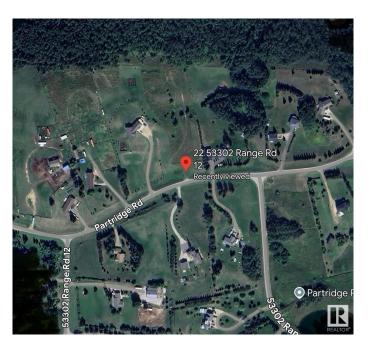

#### \$225,000

0 Bedroom, 0.00 Bathroom, Rural on 3.21 Acres

Partridge Place, Rural Parkland County, AB

3.21 acres! Only 12 minutes North-West of Stony Plain. This beautiful lot is perfectly positioned, backing onto a forested reserve, with no neighbors behind. This is the perfect walkout piece of paradise to build your vision. Sit back, enjoy the sunset & views of nature in this prestigious and peaceful setting. Quick access to the Yellowhead. Grow your own nutrition, breathe in the fresh country air, this is what living the dream looks like!