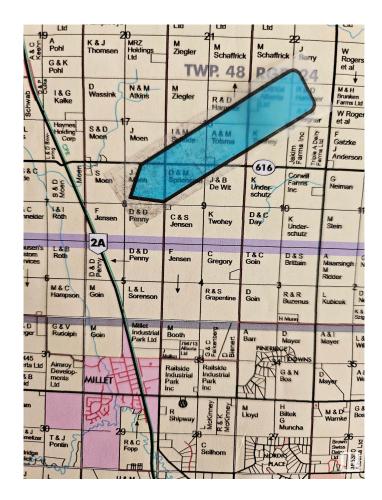

### \$749,900

0 Bedroom, 0.00 Bathroom, Rural on 130.85 Acres

None, Rural Leduc County, AB

Here's your chance to own a peice of property with lots of possibilities.130.85 acres that include 70 acres cultivated land with the balance in bush and pasture. A great building site. Large dugout for animals. Close to Millet and Leduc and just off the Hwy.

# **Community Information**

Address Hwy 2a And Rr 245
Area Rural Leduc County

Subdivision None

City Rural Leduc County

County ALBERTA

Province AB

Postal Code T0C 1Z0