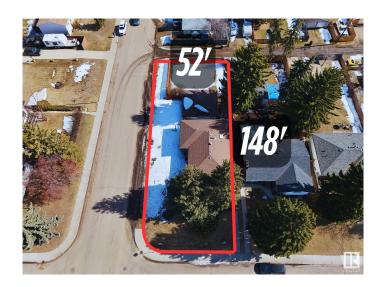

### \$598,000

0 Bedroom, 0.00 Bathroom, Single Family on 0.00 Acres

Jasper Park, Edmonton, AB

HUGE 711 SQ.M CORNER LOT in JASPER PARK!! Asbestos removal has been completed. IDEAL FOR MULTI-UNIT build. The Seller can build for the Buyer if wanted.