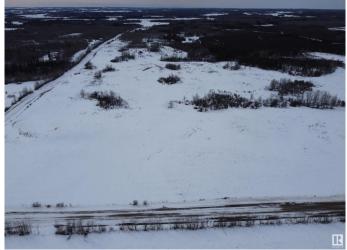

#### \$465,000

0 Bedroom, 0.00 Bathroom, Rural on 156.00 Acres

None, Rural Parkland County, AB

Looking for more grass for your cattle? Just a mile south of Highway 627 on Range Road 52, this quarter section is ideal pasture and easily accessible. The owners last grazed it in 2023 so the pasture is in good shape. This rolling quarter could also be a rural getaway, with a nice mixture of open area and heavily treed areas.

## Exterior

Exterior Features Fenced, Private Setting, Rolling Land