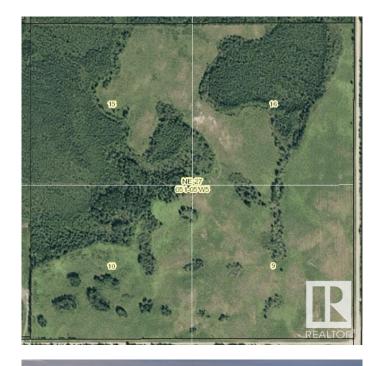

#### \$465,000

0 Bedroom, 0.00 Bathroom, Rural on 156.00 Acres

None, Rural Parkland County, AB

Looking for more grass for your cattle? Just a mile south of Highway 627 on Range Road 52, this quarter section is ideal pasture and easily accessible. The owners last grazed it in 2023 so the pasture is in good shape. This rolling quarter could also be a rural getaway, with a nice mixture of open area and heavily treed areas.

## Exterior

Exterior Features Fenced, Private Setting, Rolling Land