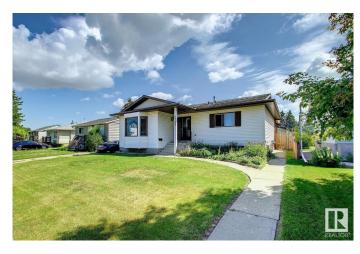

# \$549,900 - 9233 154 Street, Edmonton

MLS® #E4427035

#### \$549,900

5 Bedroom, 3.00 Bathroom, 1,437 sqft Single Family on 0.00 Acres

Sherwood, Edmonton, AB

SPACIOUS RAISED BUNGALOW IN NICE NEIGHBORHOOD OF SHERWOOD.
CLOSED TO WEM & ALL AMENITIES. THE LOT IS 50' WIDE X 150' LONG. MAIN FLR HAS LIVING ROOM, DINING ROOM, KITCHEN, FAMILY ROOM WITH FIREPLACE, 3 BEDROOMS, 2 FULL BATHS (1 IN THE MASTER BEDROOM). BASMENT HAS FAMILY ROOM, 2 BEDROOMS, FULL BATH, FURNACE ROOM. NICE FENCED YARD WITH DECK. LARGE DOUBLE DETACHED GARAGE WITH BACK LANE.