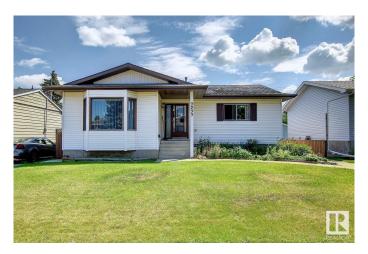

# \$549,900 - 9233 154 Street, Edmonton

MLS® #E4427035

#### \$549,900

5 Bedroom, 3.00 Bathroom, 1,437 sqft Single Family on 0.00 Acres

Sherwood, Edmonton, AB

SPACIOUS RAISED BUNGALOW IN NICE NEIGHBORHOOD OF SHERWOOD.
CLOSED TO WEM & ALL AMENITIES. THE LOT IS 50' WIDE X 150' LONG. MAIN FLR HAS LIVING ROOM, DINING ROOM, KITCHEN, FAMILY ROOM WITH FIREPLACE, 3 BEDROOMS, 2 FULL BATHS (1 IN THE MASTER BEDROOM). BASMENT HAS FAMILY ROOM, 2 BEDROOMS, FULL BATH, FURNACE ROOM. NICE FENCED YARD WITH DECK. LARGE DOUBLE DETACHED GARAGE WITH BACK LANE.