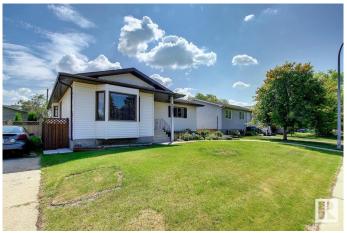

# \$549,900 - 9233 154 Street, Edmonton

MLS® #E4427035

#### \$549,900

5 Bedroom, 3.00 Bathroom, 1,437 sqft Single Family on 0.00 Acres

Sherwood, Edmonton, AB

SPACIOUS RAISED BUNGALOW IN NICE NEIGHBORHOOD OF SHERWOOD.
CLOSED TO WEM & ALL AMENITIES. THE LOT IS 50' WIDE X 150' LONG. MAIN FLR HAS LIVING ROOM, DINING ROOM, KITCHEN, FAMILY ROOM WITH FIREPLACE, 3 BEDROOMS, 2 FULL BATHS (1 IN THE MASTER BEDROOM). BASMENT HAS FAMILY ROOM, 2 BEDROOMS, FULL BATH, FURNACE ROOM. NICE FENCED YARD WITH DECK. LARGE DOUBLE DETACHED GARAGE WITH BACK LANE.