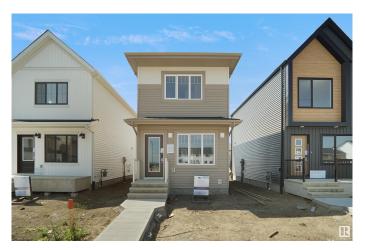

## \$379,998

2 Bedroom, 2.00 Bathroom, 922 sqft Single Family on 0.00 Acres

Stillwater, Edmonton, AB

welcome to the all new "Brooke RPL― Built by Broadview Homes and is located in one of West Edmonton's newest premier communities of Stillwater. With almost 925 Square Feet it comes with a over sized parking pad, this opportunity is perfect for a young family or young couple. Your main floor is complete with upgrade luxury Vinyl Plank flooring throughout the great room and the kitchen. The main floor open concept has a beautiful open plan with a kitchen that has upgraded cabinets, upgraded counter tops and a tile back splash. The upper level has 2 bedrooms and 2 full bathrooms. This single family home also comes with a unspoiled basement perfect for future development. \*\*\* This home is under construction and will be complete in the Fall of 2025, Photos used are from the exact model recently built and colors may differ\*\*\*\*

## **Essential Information**

MLS® # E4427064

Price \$379,998 Bedrooms 2

Bathrooms 2.00

Full Baths 2

Square Footage 922

Acres 0.00 Year Built 2025

Type Single Family