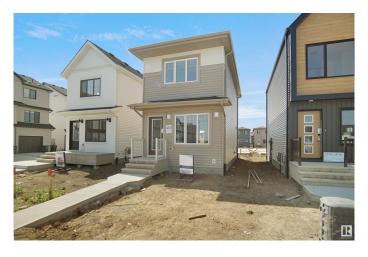

## \$379,998

2 Bedroom, 2.00 Bathroom, 922 sqft Single Family on 0.00 Acres

Stillwater, Edmonton, AB

welcome to the all new "Brooke RPL― Built by Broadview Homes and is located in one of West Edmonton's newest premier communities of Stillwater. With almost 925 Square Feet it comes with a over sized parking pad, this opportunity is perfect for a young family or young couple. Your main floor is complete with upgrade luxury Vinyl Plank flooring throughout the great room and the kitchen. The main floor open concept has a beautiful open plan with a kitchen that has upgraded cabinets, upgraded counter tops and a tile back splash. The upper level has 2 bedrooms and 2 full bathrooms. This single family home also comes with a unspoiled basement perfect for future development. \*\*\* This home is under construction and will be complete in the Fall of 2025, Photos used are from the exact model recently built and colors may differ\*\*\*\*

## **Essential Information**

MLS® # E4427064

Price \$379,998 Bedrooms 2

Bathrooms 2.00

Full Baths 2

Square Footage 922

Acres 0.00 Year Built 2025

Type Single Family