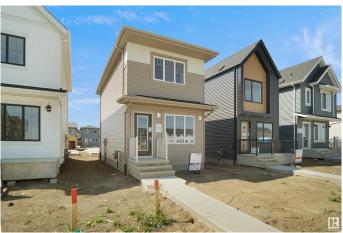

## \$379,998

2 Bedroom, 2.00 Bathroom, 922 sqft Single Family on 0.00 Acres

Stillwater, Edmonton, AB

welcome to the all new "Brooke RPL― Built by Broadview Homes and is located in one of West Edmonton's newest premier communities of Stillwater. With almost 925 Square Feet it comes with a over sized parking pad, this opportunity is perfect for a young family or young couple. Your main floor is complete with upgrade luxury Vinyl Plank flooring throughout the great room and the kitchen. The main floor open concept has a beautiful open plan with a kitchen that has upgraded cabinets, upgraded counter tops and a tile back splash. The upper level has 2 bedrooms and 2 full bathrooms. This single family home also comes with a unspoiled basement perfect for future development. \*\*\* This home is under construction and will be complete in the Fall of 2025, Photos used are from the exact model recently built and colors may differ\*\*\*\*

## **Essential Information**

MLS® # E4427064

Price \$379,998 Bedrooms 2

Bathrooms 2.00

Full Baths 2

Square Footage 922

Acres 0.00 Year Built 2025

Type Single Family