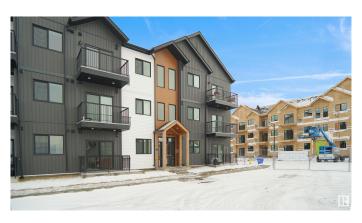

# \$234,998 - 103 9215 228 Street, Edmonton

MLS® #E4427068

# \$234,998

2 Bedroom, 2.00 Bathroom, 697 sqft Condo / Townhouse on 0.00 Acres

Secord, Edmonton, AB

Welcome to Nordic Village in Secord, where we master the art of Scandinavian design. This urban flat is StreetSide Developments "Sisu" model which has modern Nordic farmhouse architecture and energy efficient construction, our maintenance free townhomes & urban flats offer the amenities you need â€" without the big price tag. Here's what you can expect to find in this exciting new West Edmonton community. Modern finishes including quartz counters & vinyl plank flooring. Ample visitor parking, close to all amenities and much more.
\*\*\* This unit is almost complete the photos used are of the same unit and colors may vary, should be complete by the end of June \*\*\*