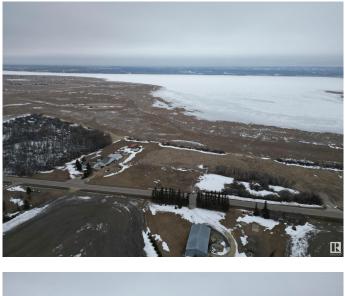

## \$699,000

0 Bedroom, 0.00 Bathroom, Rural on 10.60 Acres

None, Rural Sturgeon County, AB

Build your dream home on 10.6 Acres backing on to Lois Hole Provincial Park and overlooking Big Lake. Nestled between 2 golf courses on Meadowview Drive this site is just under 4 Kms to St Albert city limits. Driveway access in place on paved road. Ideal lot for a large home with walk out basement. You can also build a secondary residence just over 1200 square feet in size. There is an adjacent parcel for sale on the west side containing 12.28 acres with an old home still on the property but it is uninhabitable. Real Property Report available.

### Exterior

Exterior Features Backs Onto Lake, Environmental Reserve, Golf Nearby, Lake Access Property, Lake View, No Back Lane, No Through Road, Park/Reserve, Waterfront Property