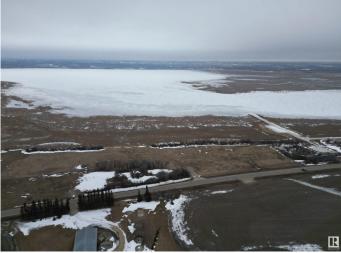

## \$699,000

0 Bedroom, 0.00 Bathroom, Rural on 10.60 Acres

None, Rural Sturgeon County, AB

Build your dream home on 10.6 Acres backing on to Lois Hole Provincial Park and overlooking Big Lake. Nestled between 2 golf courses on Meadowview Drive this site is just under 4 Kms to St Albert city limits. Driveway access in place on paved road. Ideal lot for a large home with walk out basement. You can also build a secondary residence just over 1200 square feet in size. There is an adjacent parcel for sale on the west side containing 12.28 acres with an old home still on the property but it is uninhabitable. Real Property Report available.

### Exterior

Exterior Features Backs Onto Lake, Environmental Reserve, Golf Nearby, Lake Access Property, Lake View, No Back Lane, No Through Road, Park/Reserve, Waterfront Property